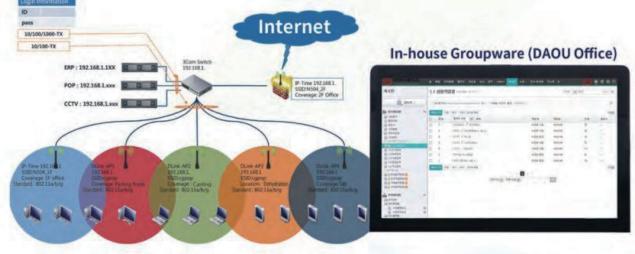

ticipated in the KOFURN EXHIBITION 2017 - KINTEX                                                    |
| 2020.03.01 | Export to Amazon (USA)                                                                                 |
| 2020.06.24 | Patent Registration of Dustproof Door Stopper System                                                   |
| 2020.09.11 | US Trademark Registration (CPLUS)                                                                      |
| 2020.11.05 | Pet Door Stopper Patent Registration                                                                   |
|            |                                                                                                        |

We prepare for and lead change and technology development for the future.

# **ERP SYSTEM**









3 Gu Products Guide







#### R-Socket 16₽

| Color            | Silver |
|------------------|--------|
| Material         | Zn     |
| Box<br>Packing   | 800    |
| Inner<br>Packing | 100    |











#### U−Socket 19Ф

| Color            | Nickel,Silver |
|------------------|---------------|
| Material         | Zn            |
| Box<br>Packing   | 1,200         |
| Inner<br>Packing | 100           |
|                  |               |







#### U−Socket 25Ф

| Color            | Nickel |
|------------------|--------|
| Material         | Zn     |
| Box<br>Packing   | 1,200  |
| Inner<br>Packing | 100    |







#### U−Socket 19*Ф* Mini

| Color            | Nickel |
|------------------|--------|
| Material         | Zn     |
| Box<br>Packing   | 1,500  |
| Inner<br>Packing