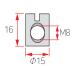

# Shelf Support (42\*35)

Product Name

| •                |        |
|------------------|--------|
| Color            | Chrome |
| Material         | Zn     |
| Box<br>Packing   | 140    |
| Inner<br>Packing | 10     |