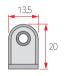

#### Glass Shelf Support

Oval

| Product Name                                                                                     | Front     | Side             | Assembly |
|--------------------------------------------------------------------------------------------------|-----------|------------------|----------|
| Shelf Support (25*20)  Color Chrome,Satin Nickel  Material Zn  Box Packing 480  Inner Packing 40 | φ48<br>93 | 25<br>O 14<br>20 |          |
| Shelf Support (38*29)  Color Chrome,Satin Nickel  Material Zn  Box Packing 200  Inner Packing 10 | 10.5      | 38               |          |