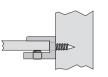

#### How to Install the Magnetic Door Stopper

- 1) Fix the stopper body to the door.
- ② Attach the back screw 4\*32 horizontally to the fixed body to be level with the stopper, and mark the position on the wall.

(This makes it easy for anyone to set the position.)

- 3 Drill a hole in the part marked on the wall.
- 4 (Example) Remove the socket plate by referring to How to Remove the Socket Body, and fit the screw anchor into the wall and secure it with the back screw 4\*32.
- ⑤ Insert the socket cap and spring into the removed socket body, and reassemble to check the stopper body and its position by opening and closing the door.
- 6 Open and close the door to check if the magnetic force is working properly.