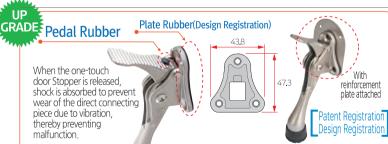

#### One-Touch Door Stopper Small

| Color            | Chrome |
|------------------|--------|
| Material         | Zn     |
| Box<br>Packing   | 100    |
| Inner<br>Packing | 20     |

#### One-Touch Door Stopper Large

| Color            | Chrome |
|------------------|--------|
| Material         | Zn     |
| Box<br>Packing   | 75     |
| Inner<br>Packing | 15     |

Satin Nickel

Gold

Brown

Black

**(Reinforcement Plate to** Used for fire doors and wooden doors made of thin plates (for maintenance)

Satin Nickel Fe 100 20

One-Touch Door Stopper

Reinforcement Plate

- ▶ Easy release of door support with one touch operation.
- ▶ Excellent anti-slip due to 3D curved structure.
- ▶ Height adjustable (up to 8mm) without the use of tools in case of rubber wear due to a long-term use)

Utility Model Registration Non-slip 3D curved structure