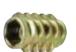

# Star-Shaped Insert Nut 5/32\*12

| Color            | Raw Materials |
|------------------|---------------|
| Material         | Zn            |
| Box<br>Packing   | 10,000        |
| Inner<br>Packing | 1,000         |