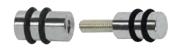

Two Ring Bolt Dowel M6\*20

| Color            | Chrome |
|------------------|--------|
| Material         | Fe     |
| Box<br>Packing   | 1,200  |
| Inner<br>Packing | 200    |

Two Ring Screw Dowel

| Color            | Chrome |
|------------------|--------|
| Material         | Fe     |
| Box<br>Packing   | 2,000  |
| Inner<br>Packing | 200    |