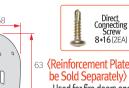

Black

**(Reinforcement Plate to** Used for fire doors and wooden doors made of thin plates (for maintenance)

Satin Nickel Fe 100 20

One-Touch Door Stopper

Reinforcement Plate

- ▶ Easy release of door support with one touch operation.
- ▶ Excellent anti-slip due to 3D curved structure.
- ▶ Height adjustable (up to 8mm) without the use of tools in case of rubber wear due to a long-term use)