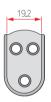

#### U−Socket 19Ф

| Color            | Nickel,Silver |
|------------------|---------------|
| Material         | Zn            |
| Box<br>Packing   | 1,200         |
| Inner<br>Packing | 100           |
|                  |               |

#### U−Socket 25Ф

| Color            | Nickel |
|------------------|--------|
| Material         | Zn     |
| Box<br>Packing   | 1,200  |
| Inner<br>Packing | 100    |

#### U−Socket 19*Ф* Mini

| Color            | Nickel |
|------------------|--------|
| Material         | Zn     |
| Box<br>Packing   | 1,500  |
| Inner<br>Packing | 100    |

#### U−Socket 25*Ф* Mini

| Color            | Nickel |
|------------------|--------|
| Material         | Zn     |
| Box<br>Packing   | 1,500  |
| Inner<br>Packing | 100    |

Colors other than silver 1,200mm available