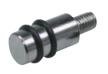

Two Ring Bolt Dowel M6\*20

| Color            | Chrome |
|------------------|--------|
| Material         | Fe     |
| Box<br>Packing   | 1,200  |
| Inner<br>Packing | 200    |

Two Ring Screw Dowel

| Color            | Chrome |
|------------------|--------|
| Material         | Fe     |
| Box<br>Packing   | 2,000  |
| Inner<br>Packing | 200    |

# Two Ring Bolt Dowel M5\*17

| Color            | Chrome |
|------------------|--------|
| Material         | Fe     |
| Box<br>Packing   | 600    |
| Inner<br>Packing | 100    |