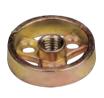

#### **Casting Washer Nut** M8 \*35 ₽

| Color            | Yellow |
|------------------|--------|
| Material         | Zn     |
| Box<br>Packing   | 600    |
| Inner<br>Packing | 100    |