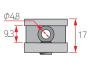

#### Glass Shelf Support

Oval

| Product Name                                                                                     | Front     | Side             | Assembly |
|--------------------------------------------------------------------------------------------------|-----------|------------------|----------|
| Shelf Support (25*20)  Color Chrome,Satin Nickel  Material Zn  Box Packing 480  Inner Packing 40 | φ48<br>93 | 25<br>O 14<br>20 |          |
| Shelf Support (38*29)  Color Chrome,Satin Nickel  Material Zn  Box Packing 200  Inner Packing 10 | 10.5      | 38               |          |