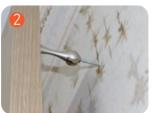

#### How to Install the Magnetic Door Stopper

- 1) Fix the stopper body to the door.
- ② Attach the back screw 4\*32 horizontally to the fixed body to be level with the stopper, and mark the position on the wall.

(This makes it easy for anyone to set the position.)

- 3 Drill a hole in the part marked on the wall.
- 4 (Example) Remove the socket plate by referring to How to Remove the Socket Body, and fit the screw anchor into the wall and secure it with the back screw 4\*32.
- ⑤ Insert the socket cap and spring into the removed socket body, and reassemble to check the stopper body and its position by opening and closing the door.
- 6 Open and close the door to check if the magnetic force is working properly.