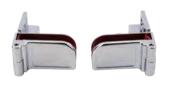

#### One-Touch Door Stopper Small

| Color            | Chrome |
|------------------|--------|
| Material         | Zn     |
| Box<br>Packing   | 100    |
| Inner<br>Packing | 20     |

#### One-Touch Door Stopper Large

| Color            | Chrome |
|------------------|--------|
| Material         | Zn     |
| Box<br>Packing   | 75     |
| Inner<br>Packing | 15     |

Satin Nickel

Gold

Brown

Black

**(Reinforcement Plate to** Used for fire doors and wooden doors made of thin plates (for maintenance)

Satin Nickel Fe 100 20

One-Touch Door Stopper

Reinforcement Plate

- ▶ Easy release of door support with one touch operation.
- ▶ Excellent anti-slip due to 3D curved structure.
- ▶ Height adjustable (up to 8mm) without the use of tools in case of rubber wear due to a long-term use)