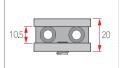

#### Glass Shelf Support

Oval

| Product Name                                                                                     | Front     | Side             | Assembly |
|--------------------------------------------------------------------------------------------------|-----------|------------------|----------|
| Shelf Support (25*20)  Color Chrome,Satin Nickel  Material Zn  Box Packing 480  Inner Packing 40 | φ48<br>93 | 25<br>O 14<br>20 |          |
| Shelf Support (38*29)  Color Chrome,Satin Nickel  Material Zn  Box Packing 200  Inner Packing 10 | 10.5      | 38               |          |