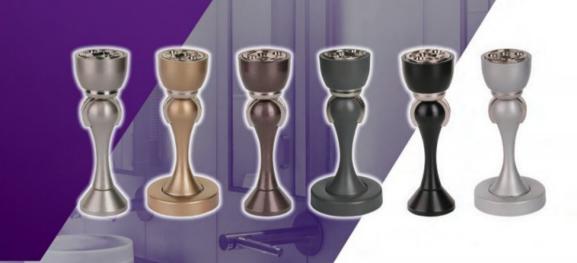

#### Cylindrical Adjustable Foot

Gold

Black Brown

Dark-gray

**Bracket** 

| Color            | Chrome |
|------------------|--------|
| Material         | Zn     |
| Box<br>Packing   | 200    |
| Inner<br>Packing | 10     |