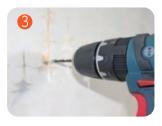

#### How to Install the Magnetic Door Stopper

- 1) Fix the stopper body to the door.
- ② Attach the back screw 4\*32 horizontally to the fixed body to be level with the stopper, and mark the position on the wall.

(This makes it easy for anyone to set the position.)

- 3 Drill a hole in the part marked on the wall.
- 4 (Example) Remove the socket plate by referring to How to Remove the Socket Body, and fit the screw anchor into the wall and secure it with the back screw 4\*32.
- ⑤ Insert the socket cap and spring into the removed socket body, and reassemble to check the stopper body and its position by opening and closing the door.
- 6 Open and close the door to check if the magnetic force is working properly.