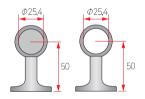

#### Pipe Socket

25*Φ*, 32*Φ* 

Product Name

Front

Side

## Furniture Hardware

| Product Name & Specification                                     | Color                                                               | Box Packing<br>Unit | Inner Packing<br>Unit | Catalogue<br>PAGE |
|------------------------------------------------------------------|---------------------------------------------------------------------|---------------------|-----------------------|-------------------|
| U-Socket 16 $\phi$                                               | Silver,<br>Satin Nickel<br>Gold,Brown<br>Black,Dark-<br>gray,Nickel | 800                 | 100                   | TAGE              |
| R-Socket 16 $\phi$                                               | Silver,<br>Satin Nickel<br>Gold,Brown<br>Black,Dark-<br>gray,Nickel | 800                 | 100                   | 9p                |
| U-Socket 19⊅                                                     | Nickel,Silver                                                       | 1,200               | 100                   |                   |
| U-Socket 25⊅                                                     | Nickel                                                              | 1,200               | 100                   |                   |
| U-Socket 19⊅ Mini                                                | Nickel                                                              | 1,500               | 100                   |                   |
| U-Socket 25⊅ Mini                                                | Nickel                                                              | 1,500               | 100                   |                   |
| Long-Socket 16 $\phi$                                            | Nickel,<br>Satin Nickel<br>Gold,Brown<br>Black,Dark-<br>gray,Silver | 500                 | 50                    | 10p               |
| Long-Socket 19 Ф                                                 | Nickel,Silver                                                       | 400                 | 50                    | ТОР               |
| Long-Socket 19 $\Phi$ (mini no tap) Closed Socket 19 $\Phi$ 50mm | Nickel,Silver<br>Chrome,Silver                                      | 500<br>320          | 50<br>40              |                   |
| Clothes Rod Oval Pipe $16\Phi$                                   | Silver(Order)                                                       | 30                  | 40                    |                   |
| Assembly Socket 19 $\Phi$                                        | Chrome,Gold                                                         | 300                 | 50                    |                   |
| Assembly Socket $19\Psi$ Assembly Socket $25\Phi$                | Chrome,Gold                                                         | 360                 | 60                    |                   |
| Round Socket $25\Phi$                                            | Chrome                                                              | 400                 | 50                    |                   |
| Closed/Through-hole<br>Socket 25 Ø 50mm                          | Chrome                                                              | 200                 | 20                    | 11p               |
| Round Socket 32 $\Phi$                                           | Chrome                                                              | 120                 | 20                    |                   |
| Closed/Through-hole<br>Socket 32 Ø 50mm                          | Chrome                                                              | 60                  | 10                    |                   |
| Closed Socket 25 Ø 100mm                                         | Chrome                                                              | 80                  | 1                     |                   |
| Closed Socket 25 ₱ 150mm                                         | Chrome                                                              | 60                  | 1                     |                   |
| Closed Socket 25 ₱ 200mm                                         | Chrome                                                              | 40                  | 1                     |                   |
| Closed Socket 25 ₱ 250mm                                         | Chrome                                                              | 40                  | 1                     |                   |
| Closed Socket 25 ₱ 300mm                                         | Chrome                                                              | 30                  | 1                     |                   |
| Through-hole Socket 25 Ø 100mm                                   | Chrome                                                              | 80                  | 1                     | 12p               |
| Through-hole Socket 25 $\Phi$ 150mm                              | Chrome                                                              | 60                  | 1                     |                   |
| Through-hole Socket 25 Ø 200mm                                   | Chrome                                                              | 40                  | 1                     |                   |
| Through-hole Socket 25 ₱ 250mm                                   | Chrome                                                              | 40                  | 1                     |                   |
| Through-hole Socket 25 ₱ 300mm                                   | Chrome                                                              | 30                  | 1                     |                   |
| Flat Dowel A                                                     | Nickel                                                              | 5,000               | 500                   |                   |
| Flat Dowel B                                                     | Nickel                                                              | 5,000               | 500                   |                   |
| Lug Dowel                                                        | Nickel                                                              | 4,000               | 500                   |                   |
| Glass Dowel A                                                    | Nickel                                                              | 3,000               | 300                   |                   |
| Glass Dowel B                                                    | Nickel                                                              | 4,500               | 450                   | 13p               |
| Glass Screw Dowel                                                | Nickel                                                              | 3,000               | 300                   |                   |
| Shelf Support(15*16)                                             | Nickel                                                              | 1,200               | 100                   |                   |
| Shelf Dowel Oval (s)                                             | Chrome,<br>Satin Nickel                                             | 480                 | 40                    |                   |
| PLUS Screw Dowel 4*12                                            | Nickel                                                              | 3,500               | 350                   |                   |
| PLUS Screw Dowel 6*12                                            | Nickel                                                              | 3,500               | 350                   |                   |
| PLUS Pin Dowel $\Phi$ 5*9                                        | Nickel                                                              | 3,000               | 300                   | 14p               |
| PLUS Bolt Dowel 1/4*7                                            | Nickel                                                              | 3,500               | 350                   | אדי               |
| Two Ring Bolt Dowel M6*20                                        | Chrome                                                              | 1,200               | 200                   |                   |
| Two Ring Piece Dowel                                             | Chrome                                                              | 2,000               | 200                   |                   |