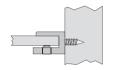

Front

Side

Stainless bolt assembly

Shelf Support Separable (38\*29)

| Color            | Chrome |
|------------------|--------|
| Material         | Zn     |
| Box<br>Packing   | 200    |
| Inner<br>Packing | 10     |