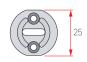

#### R-Socket 16₽

| Color            | Silver |
|------------------|--------|
| Material         | Zn     |
| Box<br>Packing   | 800    |
| Inner<br>Packing | 100    |

#### U−Socket 19Ф

| Color            | Nickel,Silver |
|------------------|---------------|
| Material         | Zn            |
| Box<br>Packing   | 1,200         |
| Inner<br>Packing | 100           |
|                  |               |

#### U−Socket 25Ф

| Color            | Nickel |
|------------------|--------|
| Material         | Zn     |
| Box<br>Packing   | 1,200  |
| Inner<br>Packing | 100    |

#### U−Socket 19*Ф* Mini

| Color            | Nickel |
|------------------|--------|
| Material         | Zn     |
| Box<br>Packing   | 1,500  |
| Inner<br>Packing | 100    |

#### U−Socket 25*Ф* Mini

| Color            | Nickel |
|------------------|--------|
| Material         | Zn     |
| Box<br>Packing   | 1,500  |
| Inner<br>Packing | 100    |

Colors other than silver 1,200mm available

#### Assembly Socket 19 $\Phi$

Product Name

| Color            | Chrome,Gold |
|------------------|-------------|
| Material         | Zn          |
| Box<br>Packing   | 300         |
| Inner<br>Packing | 50          |

#### Assembly Socket 25 $\Phi$

| Color            | Chrome,Gold |
|------------------|-------------|
| Material         | Zn          |
| Box<br>Packing   | 360         |
| Inner<br>Packing | 60          |

#### Pipe Socket

25*Φ*, 32*Φ* 

Product Name

Front

Side

#### Round Socket $25\Phi$

| Color            | Chrome |
|------------------|--------|
| Material         | Zn     |
| Box<br>Packing   | 400    |
| Inner<br>Packing | 50     |

Closed Through-hole

#### Closed/Through-hole Socket 25 ₱ 50mm

| Color          | Chrome |
|----------------|--------|
| Material       | Zn     |
| Box<br>Packing | 200    |
| Inner          | 20     |

Closed Through-hole

Closed Through-hole

#### Round Socket $32\Phi$

| Color            | Chrome |
|------------------|--------|
| Material         | Zn     |
| Box<br>Packing   | 120    |
| Inner<br>Packing | 20     |

Closed

Closed/Through-hole Socket  $32\Phi$ 

| Color            | Chrome |
|------------------|--------|
| Material         | Zn     |
| Box<br>Packing   | 60     |
| Inner<br>Packing | 10     |
|                  |        |

Closed Through-hole

Closed Through-hole

# 100mm 150mm 200mm 250mm 300mm

Product Name/Front

# Closed Socket $25\Phi$

| Standard         | 100mm  | 150mm | 200mm | 250mm | 300mm |
|------------------|--------|-------|-------|-------|-------|
| Color            | Chrome |       |       |       |       |
| Material         | Zn+Fe  |       |       |       |       |
| Box<br>Packing   | 80     | 60    | 40    | 40    | 30    |
| Inner<br>Packing | 1      | 1     | 1     | 1     | 1     |

# Through-hole Socket $25\Phi$

| Standard         | 100mm  | 150mm | 200mm | 250mm | 300mm |
|------------------|--------|-------|-------|-------|-------|
| Color            | Chrome |       |       |       |       |
| Material         | Zn+Fe  |       |       |       |       |
| Box<br>Packing   | 80     | 60    | 40    | 40    | 30    |
| Inner<br>Packing | 1      | 1     | 1     | 1     | 1     |

## Furniture Hardware

| Product Name & Specification                                     | Color                                                               | Box Packing<br>Unit | Inner Packing<br>Unit | Catalogue<br>PAGE |
|------------------------------------------------------------------|---------------------------------------------------------------------|---------------------|-----------------------|-------------------|
| U-Socket 16 $\phi$                                               | Silver,<br>Satin Nickel<br>Gold,Brown<br>Black,Dark-<br>gray,Nickel | 800                 | 100                   | TAGE              |
| R-Socket 16 $\phi$                                               | Silver,<br>Satin Nickel<br>Gold,Brown<br>Black,Dark-<br>gray,Nickel | 800                 | 100                   | 9p                |
| U-Socket 19⊅                                                     | Nickel,Silver                                                       | 1,200               | 100                   |                   |
| U-Socket 25⊅                                                     | Nickel                                                              | 1,200               | 100                   |                   |
| U-Socket 19⊅ Mini                                                | Nickel                                                              | 1,500               | 100                   |                   |
| U-Socket 25⊅ Mini                                                | Nickel                                                              | 1,500               | 100                   |                   |
| Long-Socket 16 $\phi$                                            | Nickel,<br>Satin Nickel<br>Gold,Brown<br>Black,Dark-<br>gray,Silver | 500                 | 50                    | 10p               |
| Long-Socket 19 Ф                                                 | Nickel,Silver                                                       | 400                 | 50                    | ТОР               |
| Long-Socket 19 $\Phi$ (mini no tap) Closed Socket 19 $\Phi$ 50mm | Nickel,Silver<br>Chrome,Silver                                      | 500<br>320          | 50<br>40              |                   |
| Clothes Rod Oval Pipe $16\Phi$                                   | Silver(Order)                                                       | 30                  | 40                    |                   |
| Assembly Socket 19 $\Phi$                                        | Chrome,Gold                                                         | 300                 | 50                    |                   |
| Assembly Socket $19\Psi$ Assembly Socket $25\Phi$                | Chrome,Gold                                                         | 360                 | 60                    |                   |
| Round Socket $25\Phi$                                            | Chrome                                                              | 400                 | 50                    |                   |
| Closed/Through-hole<br>Socket 25 Ø 50mm                          | Chrome                                                              | 200                 | 20                    | 11p               |
| Round Socket 32 $\Phi$                                           | Chrome                                                              | 120                 | 20                    |                   |
| Closed/Through-hole<br>Socket 32 Ø 50mm                          | Chrome                                                              | 60                  | 10                    |                   |
| Closed Socket 25 Ø 100mm                                         | Chrome                                                              | 80                  | 1                     |                   |
| Closed Socket 25 ₱ 150mm                                         | Chrome                                                              | 60                  | 1                     |                   |
| Closed Socket 25 ₱ 200mm                                         | Chrome                                                              | 40                  | 1                     |                   |
| Closed Socket 25 ₱ 250mm                                         | Chrome                                                              | 40                  | 1                     |                   |
| Closed Socket 25 ₱ 300mm                                         | Chrome                                                              | 30                  | 1                     |                   |
| Through-hole Socket 25 Ø 100mm                                   | Chrome                                                              | 80                  | 1                     | 12p               |
| Through-hole Socket 25 $\Phi$ 150mm                              | Chrome                                                              | 60                  | 1                     |                   |
| Through-hole Socket 25 Ø 200mm                                   | Chrome                                                              | 40                  | 1                     |                   |
| Through-hole Socket 25 ₱ 250mm                                   | Chrome                                                              | 40                  | 1                     |                   |
| Through-hole Socket 25 ₱ 300mm                                   | Chrome                                                              | 30                  | 1                     |                   |
| Flat Dowel A                                                     | Nickel                                                              | 5,000               | 500                   |                   |
| Flat Dowel B                                                     | Nickel                                                              | 5,000               | 500                   |                   |
| Lug Dowel                                                        | Nickel                                                              | 4,000               | 500                   |                   |
| Glass Dowel A                                                    | Nickel                                                              | 3,000               | 300                   |                   |
| Glass Dowel B                                                    | Nickel                                                              | 4,500               | 450                   | 13p               |
| Glass Screw Dowel                                                | Nickel                                                              | 3,000               | 300                   |                   |
| Shelf Support(15*16)                                             | Nickel                                                              | 1,200               | 100                   |                   |
| Shelf Dowel Oval (s)                                             | Chrome,<br>Satin Nickel                                             | 480                 | 40                    |                   |
| PLUS Screw Dowel 4*12                                            | Nickel                                                              | 3,500               | 350                   |                   |
| PLUS Screw Dowel 6*12                                            | Nickel                                                              | 3,500               | 350                   |                   |
| PLUS Pin Dowel $\Phi$ 5*9                                        | Nickel                                                              | 3,000               | 300                   | 14p               |
| PLUS Bolt Dowel 1/4*7                                            | Nickel                                                              | 3,500               | 350                   | אדי               |
| Two Ring Bolt Dowel M6*20                                        | Chrome                                                              | 1,200               | 200                   |                   |
| Two Ring Piece Dowel                                             | Chrome                                                              | 2,000               | 200                   |                   |