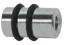

# Shelf Support (42\*35)

Product Name

| •                |        |
|------------------|--------|
| Color            | Chrome |
| Material         | Zn     |
| Box<br>Packing   | 140    |
| Inner<br>Packing | 10     |