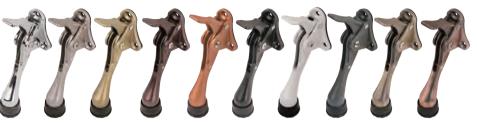

#### Cylindrical Adjustable Foot

Gold

Black Brown

Dark-gray

**Bracket** 

| Color            | Chrome |
|------------------|--------|
| Material         | Zn     |
| Box<br>Packing   | 200    |
| Inner<br>Packing | 10     |

#### Paper Pack Packing

Chrome

Satin Nickel

Gold

Dark-gray

#### Separate order(Logistics Barcode Registration Product)

68

Satin Nickel

Gold

Brown

Black

Dark-gray

Silver