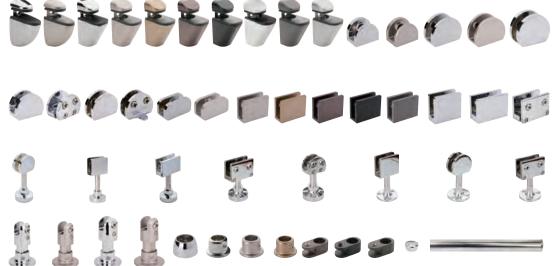

#### Showcase Shelf Dowel(Zn)

| <ul><li>Showcase Shelf Dowel()</li></ul> | Zn) Glass Shelf                                                                        |            |                |          |
|------------------------------------------|----------------------------------------------------------------------------------------|------------|----------------|----------|
|                                          | Product Name                                                                           | Front      | Side           | Assembly |
| [Changed packaging to paper box]         | Glass Dowel A  Color Nickel  Material Zn  Box Packing 3,000  Inner Packing 300         | 11         | 4 010          |          |
| [Changed packaging to paper box]         | Glass Dowel B  Color Nickel  Material Zn  Box Packing 4,500  Inner Packing 450         | 13         | 15<br>Ø7<br>31 |          |
| [Changed packaging to paper box]         | Color Nickel  Material Zn  Box Packing 3,000  Inner Packing 300                        | 18         | 4 24           |          |
| [for 8mm Glass Shelf]                    | Shelf support (15*16)  Color Nickel  Material Zn  Box Packing 1,200  Inner Packing 100 | Φ4.4<br>17 | 9.5            |          |
|                                          | Shelf Dowel<br>Oval (s)                                                                | Φ4.8       | 25             |          |

#### Glass Shelf Support

Oval

| Product Name                                                                                     | Front     | Side             | Assembly |
|--------------------------------------------------------------------------------------------------|-----------|------------------|----------|
| Shelf Support (25*20)  Color Chrome,Satin Nickel  Material Zn  Box Packing 480  Inner Packing 40 | φ48<br>93 | 25<br>O 14<br>20 |          |
| Shelf Support (38*29)  Color Chrome,Satin Nickel  Material Zn  Box Packing 200  Inner Packing 10 | 10.5      | 38               |          |

#### Glass Shelf Support

Square

| Color            | Chrome/Satin Nickel |
|------------------|---------------------|
| Material         | Zn                  |
| Box<br>Packing   | 240                 |
| Inner<br>Packing | 20                  |
|                  |                     |