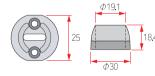

#### Glass Shelf Support

Oval

| Product Name                                                                                     | Front     | Side             | Assembly |
|--------------------------------------------------------------------------------------------------|-----------|------------------|----------|
| Shelf Support (25*20)  Color Chrome,Satin Nickel  Material Zn  Box Packing 480  Inner Packing 40 | φ48<br>93 | 25<br>O 14<br>20 |          |
| Shelf Support (38*29)  Color Chrome,Satin Nickel  Material Zn  Box Packing 200  Inner Packing 10 | 10.5      | 38               |          |