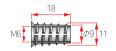

Two Ring Bolt Dowel M6\*20

| Color            | Chrome |
|------------------|--------|
| Material         | Fe     |
| Box<br>Packing   | 1,200  |
| Inner<br>Packing | 200    |

Two Ring Screw Dowel

| Color            | Chrome |
|------------------|--------|
| Material         | Fe     |
| Box<br>Packing   | 2,000  |
| Inner<br>Packing | 200    |

Dowel Nut

| .,               |        |  |  |  |
|------------------|--------|--|--|--|
| Color            | Chrome |  |  |  |
| Material         | Fe     |  |  |  |
| Box<br>Packing   | 8,000  |  |  |  |
| Inner<br>Packing | 800    |  |  |  |

Dowel Nut M6\*11

| Color            | Chrome |
|------------------|--------|
| Material         | Fe     |
| Box<br>Packing   | 4,800  |
| Inner<br>Packing | 400    |

Product Name

| _      |
|--------|
| Chrome |
| Fe     |
| 600    |
| 200    |
|        |