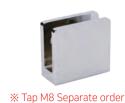

# Glass Hinge Square (For chest of drawers)

| Color            | Satin Nickel |
|------------------|--------------|
| Material         | Zn           |
| Box<br>Packing   | 100 Sets     |
| Inner<br>Packing | -            |

Glass Hinge For chest of drawers. Glass can be mounted without boring, and can be used with glass width less than 200mm (display cupboard not allowed)

Glass Hinge Oval (For chest of drawers)

| Color            | Satin Nickel |
|------------------|--------------|
| Material         | Zn           |
| Box<br>Packing   | 100 Sets     |
| Inner<br>Packing | -            |