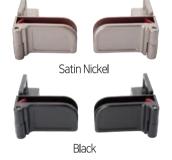

#### One-Touch Door Stopper Small

| Color            | Chrome |
|------------------|--------|
| Material         | Zn     |
| Box<br>Packing   | 100    |
| Inner<br>Packing | 20     |

#### One-Touch Door Stopper Large

| Color            | Chrome |
|------------------|--------|
| Material         | Zn     |
| Box<br>Packing   | 75     |
| Inner<br>Packing | 15     |

Satin Nickel

Gold

Brown

Black

**(Reinforcement Plate to** Used for fire doors and wooden doors made of thin plates (for maintenance)

Satin Nickel Fe 100 20

One-Touch Door Stopper

Reinforcement Plate

- ▶ Easy release of door support with one touch operation.
- ▶ Excellent anti-slip due to 3D curved structure.
- ▶ Height adjustable (up to 8mm) without the use of tools in case of rubber wear due to a long-term use)