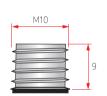

#### Side **Casting Bolt**

| Color            | Nickel |
|------------------|--------|
| Material         | Zn     |
| Box<br>Packing   | 5,000  |
| Inner<br>Packing | 500    |

M10\*9