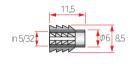

# 5/32\*10 Color Raw Materials

| Color            | Raw Materials |
|------------------|---------------|
| Material         |               |
| Box<br>Packing   | 12,000        |
| Inner<br>Packing | 1,000         |