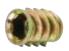

# Threaded Insert Nut 6\*13

| Color            | Yellow |
|------------------|--------|
| Material         | Zn     |
| Box<br>Packing   | 5,000  |
| Inner<br>Packing | 1,000  |

# Threaded Insert Nut 6\*15

| Color          | Ye <b>ll</b> ow |
|----------------|-----------------|
| Material       | Zn              |
| Box<br>Packing | 5,000           |
| Inner          | 1,000           |

# Threaded Insert Nut 6\*16

| Color            | Ye <b>ll</b> ow |
|------------------|-----------------|
| Material         | Zn              |
| Box<br>Packing   | 5,000           |
| Inner<br>Packing | 1,000           |