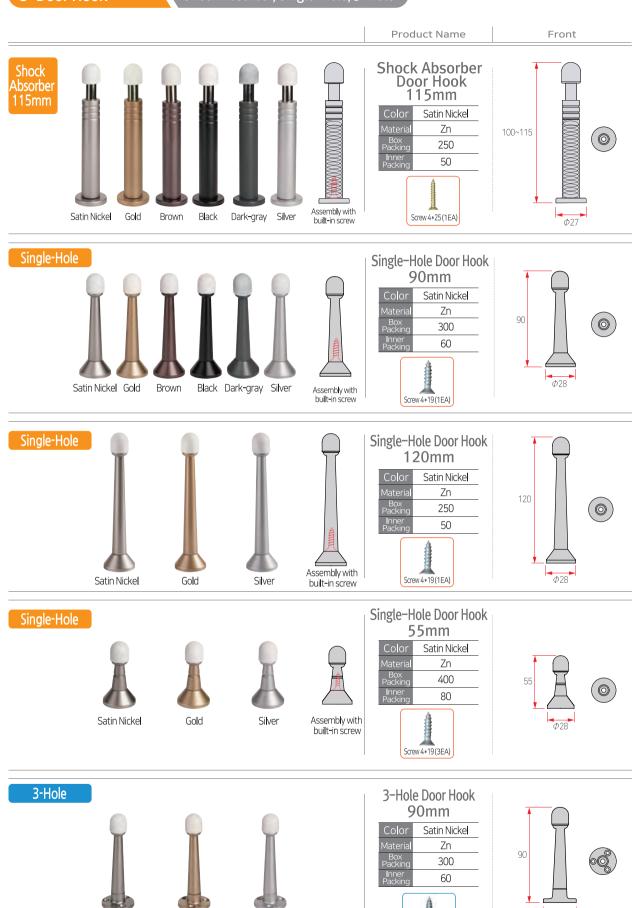

|              |





#### How to Install the Magnetic Door Stopper













- 1) Fix the stopper body to the door.
- ② Attach the back screw 4\*32 horizontally to the fixed body to be level with the stopper, and mark the position on the wall.

(This makes it easy for anyone to set the position.)

- 3 Drill a hole in the part marked on the wall.
- 4 (Example) Remove the socket plate by referring to How to Remove the Socket Body, and fit the screw anchor into the wall and secure it with the back screw 4\*32.
- ⑤ Insert the socket cap and spring into the removed socket body, and reassemble to check the stopper body and its position by opening and closing the door.
- 6 Open and close the door to check if the magnetic force is working properly.









Satin Nickel

Gold

Silver



Screw 3\*16 (3EA)

#### Knob BodyThumb, Large, 3 Holes, Small





Knob body for 4-sided frame door with a bracket part bent. For the doors with a narrow frame, the bracket of the joint is manufactured in a bent type to prevent accidents such as hand injuries and to secure space when the knob body is held. Recently thumb knobs for safe door are used a lot as they are safe and practical to use.



50sets

# Cheong-Gu Metal's Certified Technology

Technical skill of Cheong Gu Metal Corp. is highly valued

























































# Cheong-Gu Metal is

always working on research at customer's request and for its own R&D, We will always be open to customers, Thank you!

All Employees of Cheong-Gu Metal

## Furniture Hardware

| Product Name & Specification