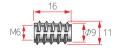

Dowel Nut

| .,               |        |  |  |  |
|------------------|--------|--|--|--|
| Color            | Chrome |  |  |  |
| Material         | Fe     |  |  |  |
| Box<br>Packing   | 8,000  |  |  |  |
| Inner<br>Packing | 800    |  |  |  |

Dowel Nut M6\*11

| Color            | Chrome |
|------------------|--------|
| Material         | Fe     |
| Box<br>Packing   | 4,800  |
| Inner<br>Packing | 400    |

Product Name

| _      |
|--------|
| Chrome |
| Fe     |
| 600    |
| 200    |
|        |