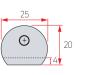

#### Showcase Shelf Dowel(Zn)

| <ul><li>Showcase Shelf Dowel()</li></ul> | Zn) Glass Shelf                                                                        |            |                |          |
|------------------------------------------|----------------------------------------------------------------------------------------|------------|----------------|----------|
|                                          | Product Name                                                                           | Front      | Side           | Assembly |
| [Changed packaging to paper box]         | Glass Dowel A  Color Nickel  Material Zn  Box Packing 3,000  Inner Packing 300         | 11         | 4 010          |          |
| [Changed packaging to paper box]         | Glass Dowel B  Color Nickel  Material Zn  Box Packing 4,500  Inner Packing 450         | 13         | 15<br>Ø7<br>31 |          |
| [Changed packaging to paper box]         | Color Nickel  Material Zn  Box Packing 3,000  Inner Packing 300                        | 18         | 4 24           |          |
| [for 8mm Glass Shelf]                    | Shelf support (15*16)  Color Nickel  Material Zn  Box Packing 1,200  Inner Packing 100 | Φ4.4<br>17 | 9.5            |          |
|                                          | Shelf Dowel<br>Oval (s)                                                                | Φ4.8       | 25             |          |