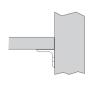

#### Showcase Shelf Dowel(Zn)

| <ul><li>Showcase Shelf Dowel()</li></ul> | Zn) Glass Shelf                                                                        |            |                |          |
|------------------------------------------|----------------------------------------------------------------------------------------|------------|----------------|----------|
|                                          | Product Name                                                                           | Front      | Side           | Assembly |
| [Changed packaging to paper box]         | Glass Dowel A  Color Nickel  Material Zn  Box Packing 3,000  Inner Packing 300         | 11         | 4 010          |          |
| [Changed packaging to paper box]         | Glass Dowel B  Color Nickel  Material Zn  Box Packing 4,500  Inner Packing 450         | 13         | 15<br>Ø7<br>31 |          |
| [Changed packaging to paper box]         | Color Nickel  Material Zn  Box Packing 3,000  Inner Packing 300                        | 18         | 4 24           |          |
| [for 8mm Glass Shelf]                    | Shelf support (15*16)  Color Nickel  Material Zn  Box Packing 1,200  Inner Packing 100 | Φ4.4<br>17 | 9.5            |          |
|                                          | Shelf Dowel<br>Oval (s)                                                                | Φ4.8       | 25             |          |

Chrome,Satin Nickel

[Utility Model registered] [Changed packaging to paper box]

# PLUS Screw Dowel 4\*12

Product Name

| Color            | Nickel |
|------------------|--------|
| Material         | Fe     |
| Box<br>Packing   | 3,500  |
| Inner<br>Packing | 350    |
|                  |        |

Front

Side

Assembly

[Utility Model registered]
[Changed packaging to paper box]

PLUS Screw Dowel 6\*12

|                          | _ |        |  |
|--------------------------|---|--------|--|
| Color                    |   | Nickel |  |
| Material                 |   | Fe     |  |
| Box<br>Packing           |   | 3,500  |  |
| <b>I</b> nner<br>Packing |   | 350    |  |
|                          |   |        |  |

[Utility Model registered] [Changed packaging to paper box]

PLUS Pin Dowel  $\Phi$  5\*9

| Color            | Nickel |
|------------------|--------|
| Material         | Fe     |
| Box<br>Packing   | 3,000  |
| Inner<br>Packing | 300    |
|                  |        |

[Utility Model registered] [Changed packaging to paper box]

PLUS Bolt Dowel 1/4\*7

| Color            | Nickel |
|------------------|--------|
| Material         | Fe     |
| Box<br>Packing   | 3,500  |
| Inner<br>Packing | 350    |
|                  |        |

Two Ring Bolt Dowel M6\*20

| Color            | Chrome |
|------------------|--------|
| Material         | Fe     |
| Box<br>Packing   | 1,200  |
| Inner<br>Packing | 200    |

Two Ring Screw Dowel

| Color            | Chrome |
|------------------|--------|
| Material         | Fe     |
| Box<br>Packing   | 2,000  |
| Inner<br>Packing | 200    |

Dowel Nut

| .,               |        |  |  |  |
|------------------|--------|--|--|--|
| Color            | Chrome |  |  |  |
| Material         | Fe     |  |  |  |
| Box<br>Packing   | 8,000  |  |  |  |
| Inner<br>Packing | 800    |  |  |  |

Dowel Nut M6\*11

| Color            | Chrome |
|------------------|--------|
| Material         | Fe     |
| Box<br>Packing   | 4,800  |
| Inner<br>Packing | 400    |

Product Name

| _      |
|--------|
| Chrome |
| Fe     |
| 600    |
| 200    |
|        |

Side

# Two Ring Bolt Dowel M5\*17

| Color            | Chrome |
|------------------|--------|
| Material         | Fe     |
| Box<br>Packing   | 600    |
| Inner<br>Packing | 100    |

# Dowel Tightening Bolt M5\*16

| Color            | Chrome |
|------------------|--------|
| Material         | Fe     |
| Box<br>Packing   | 6,000  |
| Inner<br>Packing | 200    |

# 5/32\*10 Color Raw Materials

| Color            | Raw Materials |
|------------------|---------------|
| Material         |               |
| Box<br>Packing   | 12,000        |
| Inner<br>Packing | 1,000         |

Assembly

# Star-Shaped Insert Nut 5/32\*12

| Color            | Raw Materials |
|------------------|---------------|
| Material         | Zn            |
| Box<br>Packing   | 10,000        |
| Inner<br>Packing | 1,000         |