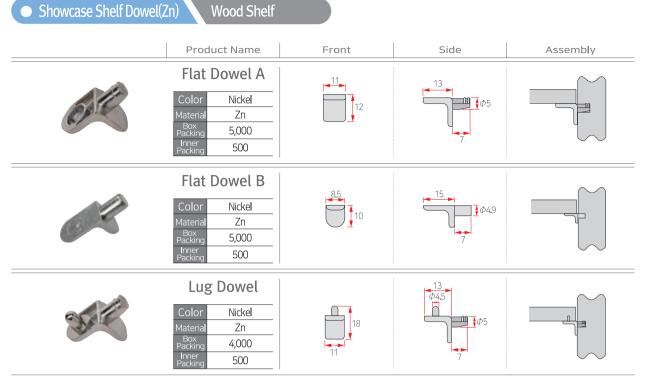

#### Showcase Shelf Dowel(Zn)

| <ul><li>Showcase Shelf Dowel()</li></ul> | Zn) Glass Shelf                                                                        |            |                |          |
|------------------------------------------|----------------------------------------------------------------------------------------|------------|----------------|----------|
|                                          | Product Name                                                                           | Front      | Side           | Assembly |
| [Changed packaging to paper box]         | Glass Dowel A  Color Nickel  Material Zn  Box Packing 3,000  Inner Packing 300         | 11         | 4 010          |          |
| [Changed packaging to paper box]         | Glass Dowel B  Color Nickel  Material Zn  Box Packing 4,500  Inner Packing 450         | 13         | 15<br>Ø7<br>31 |          |
| [Changed packaging to paper box]         | Color Nickel  Material Zn  Box Packing 3,000  Inner Packing 300                        | 18         | 4 24           |          |
| [for 8mm Glass Shelf]                    | Shelf support (15*16)  Color Nickel  Material Zn  Box Packing 1,200  Inner Packing 100 | Φ4.4<br>17 | 9.5            |          |
|                                          | Shelf Dowel<br>Oval (s)                                                                | Φ4.8       | 25             |          |

Chrome,Satin Nickel

[Utility Model registered] [Changed packaging to paper box]