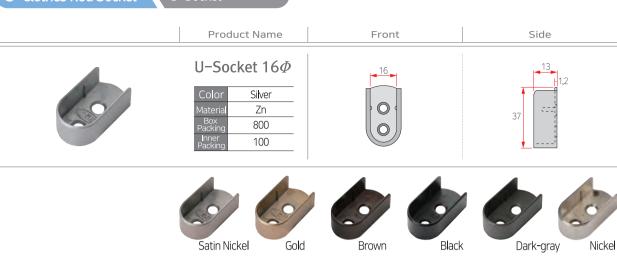

#### R-Socket 16₽

| Color            | Silver |
|------------------|--------|
| Material         | Zn     |
| Box<br>Packing   | 800    |
| Inner<br>Packing | 100    |

## Furniture Hardware

| Product Name & Specification                                     | Color                                                               | Box Packing<br>Unit | Inner Packing<br>Unit | Catalogue<br>PAGE |
|------------------------------------------------------------------|---------------------------------------------------------------------|---------------------|-----------------------|-------------------|
| U-Socket 16 $\phi$                                               | Silver,<br>Satin Nickel<br>Gold,Brown<br>Black,Dark-<br>gray,Nickel | 800                 | 100                   | TAGE              |
| R-Socket 16 $\phi$                                               | Silver,<br>Satin Nickel<br>Gold,Brown<br>Black,Dark-<br>gray,Nickel | 800                 | 100                   | 9p                |
| U-Socket 19⊅                                                     | Nickel,Silver                                                       | 1,200               | 100                   |                   |
| U-Socket 25⊅                                                     | Nickel                                                              | 1,200               | 100                   |                   |
| U-Socket 19⊅ Mini                                                | Nickel                                                              | 1,500               | 100                   |                   |
| U-Socket 25⊅ Mini                                                | Nickel                                                              | 1,500               | 100                   |                   |
| Long-Socket 16 $\phi$                                            | Nickel,<br>Satin Nickel<br>Gold,Brown<br>Black,Dark-<br>gray,Silver | 500                 | 50                    | 10p               |
| Long-Socket 19 Ф                                                 | Nickel,Silver                                                       | 400                 | 50                    | ТОР               |
| Long-Socket 19 $\Phi$ (mini no tap) Closed Socket 19 $\Phi$ 50mm | Nickel,Silver<br>Chrome,Silver                                      | 500<br>320          | 50<br>40              |                   |
| Clothes Rod Oval Pipe $16\Phi$                                   | Silver(Order)                                                       | 30                  | 40                    |                   |
| Assembly Socket 19 $\Phi$                                        | Chrome,Gold                                                         | 300                 | 50                    |                   |
| Assembly Socket $19\Psi$ Assembly Socket $25\Phi$                | Chrome,Gold                                                         | 360                 | 60                    |                   |
| Round Socket $25\Phi$                                            | Chrome                                                              | 400                 | 50                    |                   |
| Closed/Through-hole<br>Socket 25 Ø 50mm                          | Chrome                                                              | 200                 | 20                    | 11p               |
| Round Socket 32 $\Phi$                                           | Chrome                                                              | 120                 | 20                    |                   |
| Closed/Through-hole<br>Socket 32 Ø 50mm                          | Chrome                                                              | 60                  | 10                    |                   |
| Closed Socket 25 Ø 100mm                                         | Chrome                                                              | 80                  | 1                     |                   |
| Closed Socket 25 ₱ 150mm                                         | Chrome                                                              | 60                  | 1                     |                   |
| Closed Socket 25 ₱ 200mm                                         | Chrome                                                              | 40                  | 1                     |                   |
| Closed Socket 25 ₱ 250mm                                         | Chrome                                                              | 40                  | 1                     |                   |
| Closed Socket 25 ₱ 300mm                                         | Chrome                                                              | 30                  | 1                     |                   |
| Through-hole Socket 25 Ø 100mm                                   | Chrome                                                              | 80                  | 1                     | 12p               |
| Through-hole Socket 25 $\Phi$ 150mm                              | Chrome                                                              | 60                  | 1                     |                   |
| Through-hole Socket 25 Ø 200mm                                   | Chrome                                                              | 40                  | 1                     |                   |
| Through-hole Socket 25 ₱ 250mm                                   | Chrome                                                              | 40                  | 1                     |                   |
| Through-hole Socket 25 ₱ 300mm                                   | Chrome                                                              | 30                  | 1                     |                   |
| Flat Dowel A                                                     | Nickel                                                              | 5,000               | 500                   |                   |
| Flat Dowel B                                                     | Nickel                                                              | 5,000               | 500                   |                   |
| Lug Dowel                                                        | Nickel                                                              | 4,000               | 500                   |                   |
| Glass Dowel A                                                    | Nickel                                                              | 3,000               | 300                   |                   |
| Glass Dowel B                                                    | Nickel                                                              | 4,500               | 450                   | 13p               |
| Glass Screw Dowel                                                | Nickel                                                              | 3,000               | 300                   |                   |
| Shelf Support(15*16)                                             | Nickel                                                              | 1,200               | 100                   |                   |
| Shelf Dowel Oval (s)                                             | Chrome,<br>Satin Nickel                                             | 480                 | 40                    |                   |
| PLUS Screw Dowel 4*12                                            | Nickel                                                              | 3,500               | 350                   |                   |
| PLUS Screw Dowel 6*12                                            | Nickel                                                              | 3,500               | 350                   |                   |
| PLUS Pin Dowel $\Phi$ 5*9                                        | Nickel                                                              | 3,000               | 300                   | 14p               |
| PLUS Bolt Dowel 1/4*7                                            | Nickel                                                              | 3,500               | 350                   | אדי               |
| Two Ring Bolt Dowel M6*20                                        | Chrome                                                              | 1,200               | 200                   |                   |
| Two Ring Piece Dowel                                             | Chrome                                                              | 2,000               | 200                   |                   |