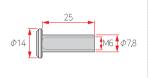

#### Side **Casting Bolt**

| Color            | Nickel |
|------------------|--------|
| Material         | Zn     |
| Box<br>Packing   | 5,000  |
| Inner<br>Packing | 500    |

M10\*9

# Casting Bolt M8\*8

| Color            | Nickel |
|------------------|--------|
| Material         | Zn     |
| Box<br>Packing   | 10,000 |
| Inner<br>Packing | 1,000  |