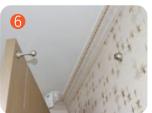

#### How to Install the Magnetic Door Stopper

- 1) Fix the stopper body to the door.
- ② Attach the back screw 4\*32 horizontally to the fixed body to be level with the stopper, and mark the position on the wall.

(This makes it easy for anyone to set the position.)

- 3 Drill a hole in the part marked on the wall.
- 4 (Example) Remove the socket plate by referring to How to Remove the Socket Body, and fit the screw anchor into the wall and secure it with the back screw 4\*32.
- ⑤ Insert the socket cap and spring into the removed socket body, and reassemble to check the stopper body and its position by opening and closing the door.
- 6 Open and close the door to check if the magnetic force is working properly.