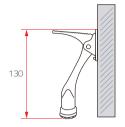

#### Cylindrical Adjustable Foot

Gold

Black Brown

Dark-gray

**Bracket** 

| Color            | Chrome |
|------------------|--------|
| Material         | Zn     |
| Box<br>Packing   | 200    |
| Inner<br>Packing | 10     |