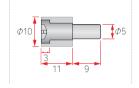

#### Side **Casting Bolt**

| Color            | Nickel |
|------------------|--------|
| Material         | Zn     |
| Box<br>Packing   | 5,000  |
| Inner<br>Packing | 500    |

M10\*9