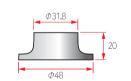

#### Closed/Through-hole Socket 25 ₱ 50mm

| Color          | Chrome |
|----------------|--------|
| Material       | Zn     |
| Box<br>Packing | 200    |
| Inner          | 20     |

Closed Through-hole

Closed Through-hole

#### Round Socket $32\Phi$

| Color            | Chrome |
|------------------|--------|
| Material         | Zn     |
| Box<br>Packing   | 120    |
| Inner<br>Packing | 20     |

Closed

Closed/Through-hole Socket  $32\Phi$ 

| Color            | Chrome |
|------------------|--------|
| Material         | Zn     |
| Box<br>Packing   | 60     |
| Inner<br>Packing | 10     |
|                  |        |

Closed Through-hole

Closed Through-hole