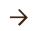

#### Cylindrical Adjustable Foot

Gold

Black Brown

Dark-gray

**Bracket** 

| Color            | Chrome |
|------------------|--------|
| Material         | Zn     |
| Box<br>Packing   | 200    |
| Inner<br>Packing | 10     |

| Color            | Chrome |
|------------------|--------|
| Material         | Zn     |
| Box<br>Packing   | 400    |
| Inner<br>Packing | 10     |

**Assembly Socket** 19Φ

| Color            | Chrome,Go <b>l</b> d |
|------------------|----------------------|
| Material         | Zn                   |
| Box<br>Packing   | 300                  |
| Inner<br>Packing | 50                   |