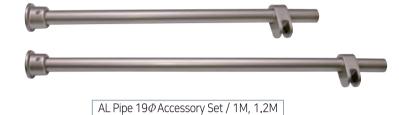

# ST Pipe $19\Phi$ Accessory Set 1M/1.2M

| Color            | Chrome |
|------------------|--------|
| Material         | Zn+ST  |
| Box<br>Packing   | 20Sets |
| Inner<br>Packing | -      |

AL Pipe  $19\Phi$ 1M/1.2M

Product Name

| Color            | Satin Nickel |
|------------------|--------------|
| Material         | Zn+AL        |
| Box<br>Packing   | 20EA         |
| Inner<br>Packing | -            |

AL Pipe  $19\Phi$  Accessory Set 1M/1.2M

| Color            | Satin Nickel |
|------------------|--------------|
| Material         | Zn+AL        |
| Box<br>Packing   | 20Sets       |
| Inner<br>Packing | -            |

STscrew 4\*32 (1 set)