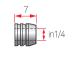

[Utility Model registered] [Changed packaging to paper box]

PLUS Bolt Dowel 1/4\*7

| Color            | Nickel |
|------------------|--------|
| Material         | Fe     |
| Box<br>Packing   | 3,500  |
| Inner<br>Packing | 350    |
|                  |        |