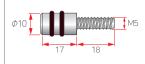

Two Ring Bolt Dowel M6\*20

| Color            | Chrome |
|------------------|--------|
| Material         | Fe     |
| Box<br>Packing   | 1,200  |
| Inner<br>Packing | 200    |

Two Ring Screw Dowel

| Color            | Chrome |
|------------------|--------|
| Material         | Fe     |
| Box<br>Packing   | 2,000  |
| Inner<br>Packing | 200    |

# Two Ring Bolt Dowel M5\*17

| Color            | Chrome |
|------------------|--------|
| Material         | Fe     |
| Box<br>Packing   | 600    |
| Inner<br>Packing | 100    |