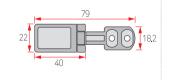

#### Glass Shelf Support

Oval

| Product Name                                                                                     | Front     | Side             | Assembly |
|--------------------------------------------------------------------------------------------------|-----------|------------------|----------|
| Shelf Support (25*20)  Color Chrome,Satin Nickel  Material Zn  Box Packing 480  Inner Packing 40 | φ48<br>93 | 25<br>O 14<br>20 |          |
| Shelf Support (38*29)  Color Chrome,Satin Nickel  Material Zn  Box Packing 200  Inner Packing 10 | 10.5      | 38               |          |