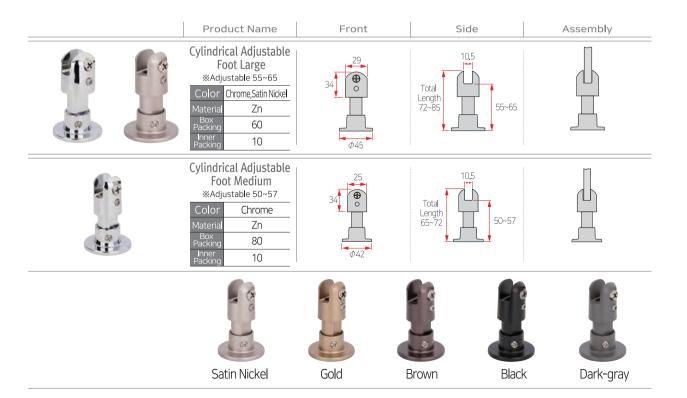

#### Cylindrical Adjustable Foot

Gold

Black Brown

Dark-gray

**Bracket** 

| Color            | Chrome |
|------------------|--------|
| Material         | Zn     |
| Box<br>Packing   | 200    |
| Inner<br>Packing | 10     |