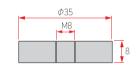

#### **Casting Washer Nut** M8 \*35 ₽

| Color            | Yellow |
|------------------|--------|
| Material         | Zn     |
| Box<br>Packing   | 600    |
| Inner<br>Packing | 100    |

※ Tap M8 Separate order