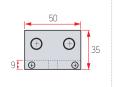

#### Glass Shelf Support

Oval

| Product Name                                                                                     | Front     | Side             | Assembly |
|--------------------------------------------------------------------------------------------------|-----------|------------------|----------|
| Shelf Support (25*20)  Color Chrome,Satin Nickel  Material Zn  Box Packing 480  Inner Packing 40 | φ48<br>93 | 25<br>O 14<br>20 |          |
| Shelf Support (38*29)  Color Chrome,Satin Nickel  Material Zn  Box Packing 200  Inner Packing 10 | 10.5      | 38               |          |