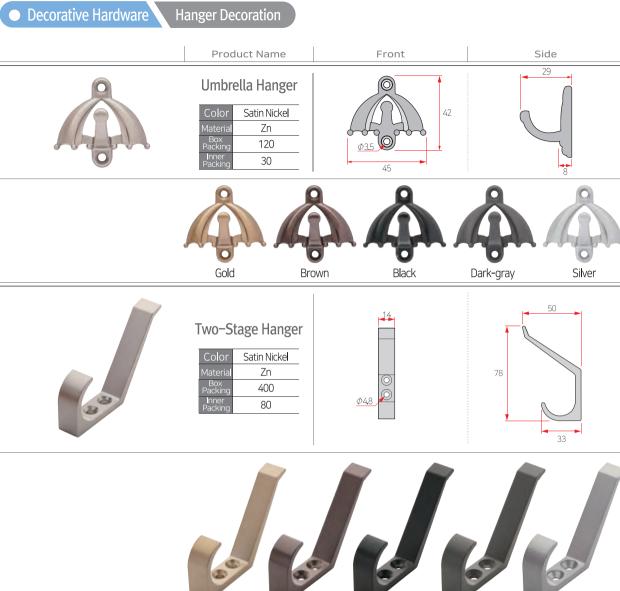

#### **Drawer Corner**

| 1                                                                                                                                                                                                                                                                                                                                                                                                                                                                                                                                                                                                                                                                                                                                                                                                                                                                                                                                                                                                                                                                                                                                                                                                                                                                                                                                                                                                                                                                                                                                                                                                                                                                                                                                                                                                                                                                                                                                                                                                                                                                                                                              |
|--------------------------------------------------------------------------------------------------------------------------------------------------------------------------------------------------------------------------------------------------------------------------------------------------------------------------------------------------------------------------------------------------------------------------------------------------------------------------------------------------------------------------------------------------------------------------------------------------------------------------------------------------------------------------------------------------------------------------------------------------------------------------------------------------------------------------------------------------------------------------------------------------------------------------------------------------------------------------------------------------------------------------------------------------------------------------------------------------------------------------------------------------------------------------------------------------------------------------------------------------------------------------------------------------------------------------------------------------------------------------------------------------------------------------------------------------------------------------------------------------------------------------------------------------------------------------------------------------------------------------------------------------------------------------------------------------------------------------------------------------------------------------------------------------------------------------------------------------------------------------------------------------------------------------------------------------------------------------------------------------------------------------------------------------------------------------------------------------------------------------------|
| V                                                                                                                                                                                                                                                                                                                                                                                                                                                                                                                                                                                                                                                                                                                                                                                                                                                                                                                                                                                                                                                                                                                                                                                                                                                                                                                                                                                                                                                                                                                                                                                                                                                                                                                                                                                                                                                                                                                                                                                                                                                                                                                              |
| 100                                                                                                                                                                                                                                                                                                                                                                                                                                                                                                                                                                                                                                                                                                                                                                                                                                                                                                                                                                                                                                                                                                                                                                                                                                                                                                                                                                                                                                                                                                                                                                                                                                                                                                                                                                                                                                                                                                                                                                                                                                                                                                                            |
|                                                                                                                                                                                                                                                                                                                                                                                                                                                                                                                                                                                                                                                                                                                                                                                                                                                                                                                                                                                                                                                                                                                                                                                                                                                                                                                                                                                                                                                                                                                                                                                                                                                                                                                                                                                                                                                                                                                                                                                                                                                                                                                                |
| A PRODUCTION OF                                                                                                                                                                                                                                                                                                                                                                                                                                                                                                                                                                                                                                                                                                                                                                                                                                                                                                                                                                                                                                                                                                                                                                                                                                                                                                                                                                                                                                                                                                                                                                                                                                                                                                                                                                                                                                                                                                                                                                                                                                                                                                                |
| TO CONTRACT OF A                                                                                                                                                                                                                                                                                                                                                                                                                                                                                                                                                                                                                                                                                                                                                                                                                                                                                                                                                                                                                                                                                                                                                                                                                                                                                                                                                                                                                                                                                                                                                                                                                                                                                                                                                                                                                                                                                                                                                                                                                                                                                                               |
| 100000000000000000000000000000000000000                                                                                                                                                                                                                                                                                                                                                                                                                                                                                                                                                                                                                                                                                                                                                                                                                                                                                                                                                                                                                                                                                                                                                                                                                                                                                                                                                                                                                                                                                                                                                                                                                                                                                                                                                                                                                                                                                                                                                                                                                                                                                        |
| 100                                                                                                                                                                                                                                                                                                                                                                                                                                                                                                                                                                                                                                                                                                                                                                                                                                                                                                                                                                                                                                                                                                                                                                                                                                                                                                                                                                                                                                                                                                                                                                                                                                                                                                                                                                                                                                                                                                                                                                                                                                                                                                                            |
| California III                                                                                                                                                                                                                                                                                                                                                                                                                                                                                                                                                                                                                                                                                                                                                                                                                                                                                                                                                                                                                                                                                                                                                                                                                                                                                                                                                                                                                                                                                                                                                                                                                                                                                                                                                                                                                                                                                                                                                                                                                                                                                                                 |
| Contract of the Contract of th |
| COLUMN TO A STATE OF THE PARTY  |
| 100                                                                                                                                                                                                                                                                                                                                                                                                                                                                                                                                                                                                                                                                                                                                                                                                                                                                                                                                                                                                                                                                                                                                                                                                                                                                                                                                                                                                                                                                                                                                                                                                                                                                                                                                                                                                                                                                                                                                                                                                                                                                                                                            |
|                                                                                                                                                                                                                                                                                                                                                                                                                                                                                                                                                                                                                                                                                                                                                                                                                                                                                                                                                                                                                                                                                                                                                                                                                                                                                                                                                                                                                                                                                                                                                                                                                                                                                                                                                                                                                                                                                                                                                                                                                                                                                                                                |
|                                                                                                                                                                                                                                                                                                                                                                                                                                                                                                                                                                                                                                                                                                                                                                                                                                                                                                                                                                                                                                                                                                                                                                                                                                                                                                                                                                                                                                                                                                                                                                                                                                                                                                                                                                                                                                                                                                                                                                                                                                                                                                                                |
|                                                                                                                                                                                                                                                                                                                                                                                                                                                                                                                                                                                                                                                                                                                                                                                                                                                                                                                                                                                                                                                                                                                                                                                                                                                                                                                                                                                                                                                                                                                                                                                                                                                                                                                                                                                                                                                                                                                                                                                                                                                                                                                                |

#### Corner Very Small

Product Name

| Color            | Nickel |
|------------------|--------|
| Material         | Zn     |
| Box<br>Packing   | 3,000  |
| Inner<br>Packing | 500    |

Front

Side

Assembly

Corner Small

| Color            | Nickel |
|------------------|--------|
| Material         | Zn     |
| Box<br>Packing   | 3,000  |
| Inner<br>Packing | 500    |

**Corner Large** 

| Color            | Nickel |
|------------------|--------|
| Material         | Zn     |
| Box<br>Packing   | 1,000  |
| Inner<br>Packing | 100    |

#### **Knob Decoration**

Gold

Brown

Dark-gray

Silver

Product Name Side Assembly