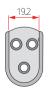

#### U−Socket 19Ф

| Color            | Nickel,Silver |
|------------------|---------------|
| Material         | Zn            |
| Box<br>Packing   | 1,200         |
| Inner<br>Packing | 100           |
|                  |               |

#### U−Socket 19*Ф* Mini

| Color            | Nickel |
|------------------|--------|
| Material         | Zn     |
| Box<br>Packing   | 1,500  |
| Inner<br>Packing | 100    |