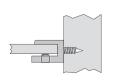

#### How to Install the Magnetic Door Stopper

- 1) Fix the stopper body to the door.
- ② Attach the back screw 4\*32 horizontally to the fixed body to be level with the stopper, and mark the position on the wall.

(This makes it easy for anyone to set the position.)

- 3 Drill a hole in the part marked on the wall.
- 4 (Example) Remove the socket plate by referring to How to Remove the Socket Body, and fit the screw anchor into the wall and secure it with the back screw 4\*32.
- ⑤ Insert the socket cap and spring into the removed socket body, and reassemble to check the stopper body and its position by opening and closing the door.
- 6 Open and close the door to check if the magnetic force is working properly.