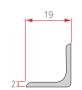

# Shelf Support (42\*35)

Product Name

| •                |        |
|------------------|--------|
| Color            | Chrome |
| Material         | Zn     |
| Box<br>Packing   | 140    |
| Inner<br>Packing | 10     |