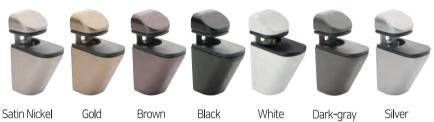

#### **Knob Decoration**

Gold

Brown

Dark-gray

Silver

Product Name Side Assembly

#### Cylindrical Adjustable Foot

Gold

Black Brown

Dark-gray

**Bracket** 

| Color            | Chrome |
|------------------|--------|
| Material         | Zn     |
| Box<br>Packing   | 200    |
| Inner<br>Packing | 10     |

Product Name / Assembly

Orange Black Dark-gray Antique Brown White **Antique** Gold Brass Black Bronze