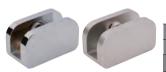

#### Glass Shelf Support

Square

| Color            | Chrome/Satin Nickel |
|------------------|---------------------|
| Material         | Zn                  |
| Box<br>Packing   | 240                 |
| Inner<br>Packing | 20                  |
|                  |                     |