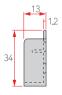

#### Showcase Shelf Dowel(Zn)

| <ul><li>Showcase Shelf Dowel()</li></ul> | Zn) Glass Shelf                                                                        |            |                |          |
|------------------------------------------|----------------------------------------------------------------------------------------|------------|----------------|----------|
|                                          | Product Name                                                                           | Front      | Side           | Assembly |
| [Changed packaging to paper box]         | Glass Dowel A  Color Nickel  Material Zn  Box Packing 3,000  Inner Packing 300         | 11         | 4 010          |          |
| [Changed packaging to paper box]         | Glass Dowel B  Color Nickel  Material Zn  Box Packing 4,500  Inner Packing 450         | 13         | 15<br>Ø7<br>31 |          |
| [Changed packaging to paper box]         | Color Nickel  Material Zn  Box Packing 3,000  Inner Packing 300                        | 18         | 4 24           |          |
| [for 8mm Glass Shelf]                    | Shelf support (15*16)  Color Nickel  Material Zn  Box Packing 1,200  Inner Packing 100 | Φ4.4<br>17 | 9.5            |          |
|                                          | Shelf Dowel<br>Oval (s)                                                                | Φ4.8       | 25             |          |