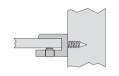

#### How to Install the Magnetic Door Stopper

- 1) Fix the stopper body to the door.
- ② Attach the back screw 4\*32 horizontally to the fixed body to be level with the stopper, and mark the position on the wall.

(This makes it easy for anyone to set the position.)

- 3 Drill a hole in the part marked on the wall.
- 4 (Example) Remove the socket plate by referring to How to Remove the Socket Body, and fit the screw anchor into the wall and secure it with the back screw 4\*32.
- ⑤ Insert the socket cap and spring into the removed socket body, and reassemble to check the stopper body and its position by opening and closing the door.
- 6 Open and close the door to check if the magnetic force is working properly.