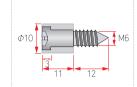

# PLUS Screw Dowel 4\*12

Product Name

| Color            | Nickel |
|------------------|--------|
| Material         | Fe     |
| Box<br>Packing   | 3,500  |
| Inner<br>Packing | 350    |
|                  |        |

Front

Side

Assembly

[Utility Model registered]
[Changed packaging to paper box]

PLUS Screw Dowel 6\*12

|                          | _ |        |  |
|--------------------------|---|--------|--|
| Color                    |   | Nickel |  |
| Material                 |   | Fe     |  |
| Box<br>Packing           |   | 3,500  |  |
| <b>I</b> nner<br>Packing |   | 350    |  |
|                          |   |        |  |