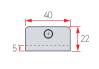

#### Glass Shelf Support

Oval

| Product Name                                                                                     | Front     | Side             | Assembly |
|--------------------------------------------------------------------------------------------------|-----------|------------------|----------|
| Shelf Support (25*20)  Color Chrome,Satin Nickel  Material Zn  Box Packing 480  Inner Packing 40 | φ48<br>93 | 25<br>O 14<br>20 |          |
| Shelf Support (38*29)  Color Chrome,Satin Nickel  Material Zn  Box Packing 200  Inner Packing 10 | 10.5      | 38               |          |