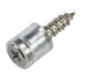

# PLUS Screw Dowel 4\*12

Product Name

| Color            | Nickel |
|------------------|--------|
| Material         | Fe     |
| Box<br>Packing   | 3,500  |
| Inner<br>Packing | 350    |
|                  |        |

Front

Side

Assembly

[Utility Model registered]
[Changed packaging to paper box]

PLUS Screw Dowel 6\*12

|                          | _ |        |  |
|--------------------------|---|--------|--|
| Color                    |   | Nickel |  |
| Material                 |   | Fe     |  |
| Box<br>Packing           |   | 3,500  |  |
| <b>I</b> nner<br>Packing |   | 350    |  |
|                          |   |        |  |