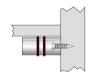

[Utility Model registered] [Changed packaging to paper box]

PLUS Bolt Dowel 1/4\*7

| Color            | Nickel |
|------------------|--------|
| Material         | Fe     |
| Box<br>Packing   | 3,500  |
| Inner<br>Packing | 350    |
|                  |        |