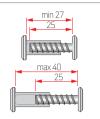

#### ST Screw Anchor 4\*32

| Color            | White |
|------------------|-------|
| Material         | ST/PP |
| Box<br>Packing   | 2,000 |
| Inner<br>Packing | 200   |
|                  |       |

Chrome Satin Nickel Gold