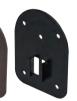

Black

**(Reinforcement Plate to** Used for fire doors and wooden doors made of thin plates (for maintenance)

Satin Nickel Fe 100 20

One-Touch Door Stopper

Reinforcement Plate

- ▶ Easy release of door support with one touch operation.
- ▶ Excellent anti-slip due to 3D curved structure.
- ▶ Height adjustable (up to 8mm) without the use of tools in case of rubber wear due to a long-term use)