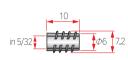

# 5/32\*10 Color Raw Materials

| Color            | Raw Materials |
|------------------|---------------|
| Material         |               |
| Box<br>Packing   | 12,000        |
| Inner<br>Packing | 1,000         |

# Star-Shaped Insert Nut 5/32\*12

| Color            | Raw Materials |
|------------------|---------------|
| Material         | Zn            |
| Box<br>Packing   | 10,000        |
| Inner<br>Packing | 1,000         |