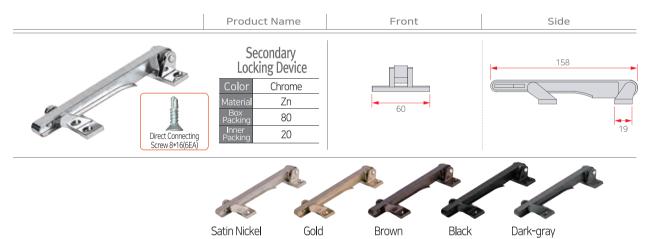

r Small



**Product Name** 



Assembly





Stopper Large

Color Nickel

Material Zn

Box

Packing 80

Inner

Packing 20

**PLUS Door** 



This product is a door stopper that is mainly used for fire doors. Compared to the automatic door closing function of door checks, the door stopper adheres to the floor and supports the fire door, serving to keep the fire door open.

In particular, this product features a rubber structure that adheres to the floor to prevent the phenomenon of being pushed back, and has a body made of "X" beads and braces, so the damage rate is low even under strong force. It can also be installed on high-end fire doors due to its beautifully designed exterior.



Utility Model Registration Non-slip 3D curved structure



#### Secondary Locking Device

#### Rod Type



#### Door Strap

#### Strap & Latch Door Stopper

Product Name

#### **Product Description**



#### Strap & Latch Door Stopper

| Color            | White           |
|------------------|-----------------|
| Material         | PP,Waving(Poly) |
| Box<br>Packing   | 24              |
| Inner<br>Packing | 2               |

- Additional tools are not required to install it on a door, and it is easy to adhere to a door and the door frame
- ► The strong 3M adhesive can adhere it to a door stably with reliable durability.
- ▶ DOOR STRAP & LATCH has its latching device to simply lock/unlock the latch between the door and door frame







▶ Prevents drawer door opening with simple attachment without drilling



► Adjustable door openinginterval, Can be used for ventilation

#### Paper Pack Pa