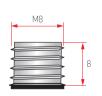

# Casting Bolt M8\*8

| Color            | Nickel |
|------------------|--------|
| Material         | Zn     |
| Box<br>Packing   | 10,000 |
| Inner<br>Packing | 1,000  |