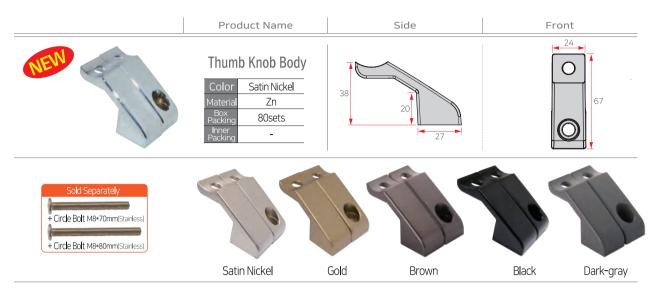

#### Knob BodyThumb, Large, 3 Holes, Small

Knob body for 4-sided frame door with a bracket part bent. For the doors with a narrow frame, the bracket of the joint is manufactured in a bent type to prevent accidents such as hand injuries and to secure space when the knob body is held. Recently thumb knobs for safe door are used a lot as they are safe and practical to use.

50sets