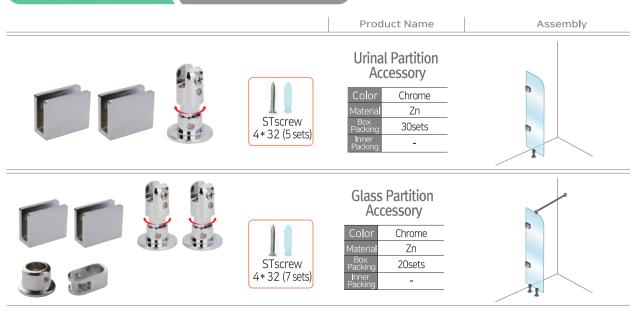

#### **Urinal Partition Accessory**

#### Glass Partition Accessory (Individual)

50mm

70mm

30mm

100mm

Screw Type