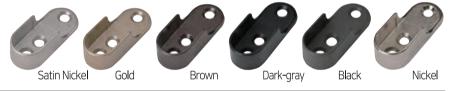

#### **Knob Decoration**

Gold

Brown

Dark-gray

Silver

Product Name Side Assembly

#### Cylindrical Adjustable Foot

Gold

Black Brown

Dark-gray

**Bracket** 

| Color            | Chrome |
|------------------|--------|
| Material         | Zn     |
| Box<br>Packing   | 200    |
| Inner<br>Packing | 10     |