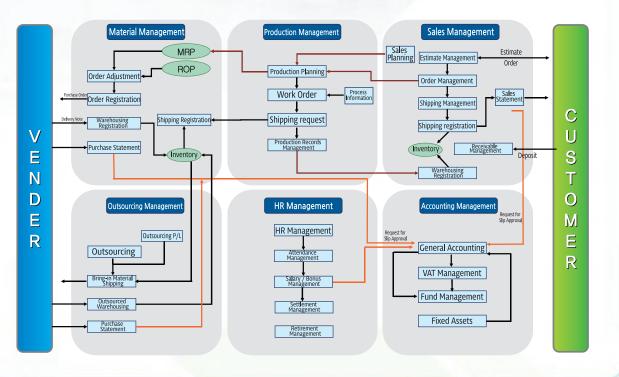

Participated in the KOFURN EXHIBITION 2017 - KINTEX                                                    |
| 2020.03.01 | Export to Amazon (USA)                                                                                 |
| 2020.06.24 | Patent Registration of Dustproof Door Stopper System                                                   |
| 2020.09.11 | US Trademark Registration (CPLUS)                                                                      |
| 2020.11.05 | Pet Door Stopper Patent Registration                                                                   |
|            |                                                                                                        |

We prepare for and lead change and technology development for the future.

# **ERP SYSTEM**









3 Gu Products Guide







#### R-Socket 16₽

| Color            | Silver |
|------------------|--------|
| Material         | Zn     |
| Box<br>Packing   | 800    |
| Inner<br>Packing | 100    |











#### U−Socket 19Ф

| Color            | Nickel,Silver |
|------------------|---------------|
| Material         | Zn            |
| Box<br>Packing   | 1,200         |
| Inner<br>Packing | 100           |
|                  |               |







#### U−Socket 25Ф

| Color            | Nickel |
|------------------|--------|
| Material         | Zn     |
| Box<br>Packing   | 1,200  |
| Inner<br>Packing | 100    |







#### U−Socket 19*Ф* Mini

| Color            | Nickel |
|------------------|--------|
| Material         | Zn     |
| Box<br>Packing   | 1,500  |
| Inner<br>Pack