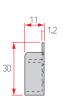

#### Showcase Shelf Dowel(Zn)

| <ul><li>Showcase Shelf Dowel()</li></ul> | Zn) Glass Shelf                                                                        |            |                |          |
|------------------------------------------|----------------------------------------------------------------------------------------|------------|----------------|----------|
|                                          | Product Name                                                                           | Front      | Side           | Assembly |
| [Changed packaging to paper box]         | Glass Dowel A  Color Nickel  Material Zn  Box Packing 3,000  Inner Packing 300         | 11         | 4 010          |          |
| [Changed packaging to paper box]         | Glass Dowel B  Color Nickel  Material Zn  Box Packing 4,500  Inner Packing 450         | 13         | 15<br>Ø7<br>31 |          |
| [Changed packaging to paper box]         | Color Nickel  Material Zn  Box Packing 3,000  Inner Packing 300                        | 18         | 4 24           |          |
| [for 8mm Glass Shelf]                    | Shelf support (15*16)  Color Nickel  Material Zn  Box Packing 1,200  Inner Packing 100 | Φ4.4<br>17 | 9.5            |          |
|                                          | Shelf Dowel<br>Oval (s)                                                                | Φ4.8       | 25             |          |