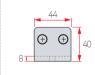

Shelf Support (44\*35)

| Color            | Chrome |
|------------------|--------|
| Material         | Zn     |
| Box<br>Packing   | 160    |
| Inner<br>Packing | 10     |

Shelf Support (44\*40)

| Color            | Chrome |
|------------------|--------|
| Material         | Zn     |
| Box<br>Packing   | 120    |
| Inner<br>Packing | 10     |