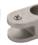

# Glass Hinge Square (For chest of drawers)

| Color            | Satin Nickel |
|------------------|--------------|
| Material         | Zn           |
| Box<br>Packing   | 100 Sets     |
| Inner<br>Packing | -            |

Glass Hinge For chest of drawers. Glass can be mounted without boring, and can be used with glass width less than 200mm (display cupboard not allowed)

Glass Hinge Oval (For chest of drawers)

| Color            | Satin Nickel |
|------------------|--------------|
| Material         | Zn           |
| Box<br>Packing   | 100 Sets     |
| Inner<br>Packing | -            |

Glass Hinge For chest of drawers. Glass can be mounted without boring, and can be used with glass width less than 200mm (display cupboard not allowed)