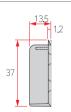

#### Showcase Shelf Dowel(Zn)

| <ul><li>Showcase Shelf Dowel()</li></ul> | Zn) Glass Shelf                                                                        |            |                |          |
|------------------------------------------|----------------------------------------------------------------------------------------|------------|----------------|----------|
|                                          | Product Name                                                                           | Front      | Side           | Assembly |
| [Changed packaging to paper box]         | Glass Dowel A  Color Nickel  Material Zn  Box Packing 3,000  Inner Packing 300         | 11         | 4 010          |          |
| [Changed packaging to paper box]         | Glass Dowel B  Color Nickel  Material Zn  Box Packing 4,500  Inner Packing 450         | 13         | 15<br>Ø7<br>31 |          |
| [Changed packaging to paper box]         | Color Nickel  Material Zn  Box Packing 3,000  Inner Packing 300                        | 18         | 4 24           |          |
| [for 8mm Glass Shelf]                    | Shelf support (15*16)  Color Nickel  Material Zn  Box Packing 1,200  Inner Packing 100 | Φ4.4<br>17 | 9.5            |          |
|                                          | Shelf Dowel<br>Oval (s)                                                                | Φ4.8       | 25             |          |