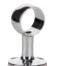

#### U−Socket 19Ф

| Color            | Nickel,Silver |
|------------------|---------------|
| Material         | Zn            |
| Box<br>Packing   | 1,200         |
| Inner<br>Packing | 100           |
|                  |               |

#### U−Socket 25Ф

| Color            | Nickel |
|------------------|--------|
| Material         | Zn     |
| Box<br>Packing   | 1,200  |
| Inner<br>Packing | 100    |

#### U−Socket 19*Ф* Mini

| Color            | Nickel |
|------------------|--------|
| Material         | Zn     |
| Box<br>Packing   | 1,500  |
| Inner<br>Packing | 100    |

#### U−Socket 25*Ф* Mini

| Color            | Nickel |
|------------------|--------|
| Material         | Zn     |
| Box<br>Packing   | 1,500  |
| Inner<br>Packing | 100    |

Colors other than silver 1,200mm available