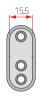

#### R-Socket 16₽

| Color            | Silver |
|------------------|--------|
| Material         | Zn     |
| Box<br>Packing   | 800    |
| Inner<br>Packing | 100    |

## Furniture Hardware

| Product Name & Specification                                     | Color                                                               | Box Packing<br>Unit | Inner Packing<br>Unit | Catalogue<br>PAGE |
|------------------------------------------------------------------|---------------------------------------------------------------------|---------------------|-----------------------|-------------------|
| U-Socket 16 $\phi$                                               | Silver,<br>Satin Nickel<br>Gold,Brown<br>Black,Dark-<br>gray,Nickel | 800                 | 100                   | TAGE              |
| R-Socket 16 $\phi$                                               | Silver,<br>Satin Nickel<br>Gold,Brown<br>Black,Dark-<br>gray,Nickel | 800                 | 100                   | 9p                |
| U-Socket 19⊅                                                     | Nickel,Silver                                                       | 1,200               | 100                   |                   |
| U-Socket 25⊅                                                     | Nickel                                                              | 1,200               | 100                   |                   |
| U-Socket 19⊅ Mini                                                | Nickel                                                              | 1,500               | 100                   |                   |
| U-Socket 25⊅ Mini                                                | Nickel                                                              | 1,500               | 100                   |                   |
| Long-Socket 16 $\phi$                                            | Nickel,<br>Satin Nickel<br>Gold,Brown<br>Black,Dark-<br>gray,Silver | 500                 | 50                    | 10p               |
| Long-Socket 19 Ф                                                 | Nickel,Silver                                                       | 400                 | 50                    | ТОР               |
| Long-Socket 19 $\Phi$ (mini no tap) Closed Socket 19 $\Phi$ 50mm | Nickel,Silver<br>Chrome,Silver                                      | 500<br>320          | 50<br>40              |                   |
| Clothes Rod Oval Pipe $16\Phi$                                   | Silver(Order)                                                       | 30                  | 40                    |                   |
| Assembly Socket 19 $\Phi$                                        | Chrome,Gold                                                         | 300                 | 50                    |                   |
| Assembly Socket $19\Psi$ Assembly Socket $25\Phi$                | Chrome,Gold                                                         | 360                 | 60                    |                   |
| Round Socket $25\Phi$                                            | Chrome                                                              | 400                 | 50                    |                   |
| Closed/Through-hole<br>Socket 25 Ø 50mm                          | Chrome                                                              | 200                 | 20                    | 11p               |
| Round Socket 32 $\Phi$                                           | Chrome                                                              | 120                 | 20                    |                   |
| Closed/Through-hole<br>Socket 32 Ø 50mm                          | Chrome                                                              | 60                  | 10                    |                   |
| Closed Socket 25 Ø 100mm                                         | Chrome                                                              | 80                  | 1                     |                   |
| Closed Socket 25 ₱ 150mm                                         | Chrome                                                              | 60                  | 1                     |                   |
| Closed Socket 25 ₱ 200mm                                         | Chrome                                                              | 40                  | 1                     |                   |
| Closed Socket 25 ₱ 250mm                                         | Chrome                                                              | 40                  | 1                     |                   |
| Closed Socket 25 ₱ 300mm                                         | Chrome                                                              | 30                  | 1                     |                   |
| Through-hole Socket 25 Ø 100mm                                   | Chrome                                                              | 80                  | 1                     | 12p               |
| Through-hole Socket 25 $\Phi$ 150mm                              | Chrome                                                              | 60                  | 1                     |                   |
| Through-hole Socket 25 Ø 200mm                                   | Chrome                                                              | 40                  | 1                     |                   |
| Through-hole Socket 25 ₱ 250mm                                   | Chrome                                                              | 40                  | 1                     |                   |
| Through-hole Socket 25 ₱ 300mm                                   | Chrome                                                              | 30                  | 1                     |                   |
| Flat Dowel A                                                     | Nickel                                                              | 5,000               | 500                   |                   |
| Flat Dowel B                                                     | Nickel                                                              | 5,000               | 500                   |                   |
| Lug Dowel                                                        | Nickel                                                              | 4,000               | 500                   |                   |
| Glass Dowel A                                                    | Nickel                                                              | 3,000               | 300                   |                   |
| Glass Dowel B                                                    | Nickel                                                              | 4,500               | 450                   | 13p               |
| Glass Screw Dowel                                                | Nickel                                                              | 3,000               | 300                   |                   |
| Shelf Support(15*16)                                             | Nickel                                                              | 1,200               | 100                   |                   |
| Shelf Dowel Oval (s)                                             | Chrome,<br>Satin Nickel                                             | 480                 | 40                    |                   |
| PLUS Screw Dowel 4*12                                            | Nickel                                                              | 3,500               | 350                   |                   |
| PLUS Screw Dowel 6*12                                            | Nickel                                                              | 3,500               | 350                   |                   |
| PLUS Pin Dowel $\Phi$ 5*9                                        | Nickel                                                              | 3,000               | 300                   | 14p               |
| PLUS Bolt Dowel 1/4*7                                            | Nickel                                                              | 3,500               | 350                   | אדי               |
| Two Ring Bolt Dowel M6*20                                        | Chrome                                                              | 1,200               | 200                   |                   |
| Two Ring Piece Dowel                                             | Chrome                                                              | 2,000               | 200                   |                   |