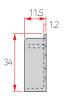

#### Showcase Shelf Dowel(Zn)

| <ul><li>Showcase Shelf Dowel()</li></ul> | Zn) Glass Shelf                                                                        |            |                |          |
|------------------------------------------|----------------------------------------------------------------------------------------|------------|----------------|----------|
|                                          | Product Name                                                                           | Front      | Side           | Assembly |
| [Changed packaging to paper box]         | Glass Dowel A  Color Nickel  Material Zn  Box Packing 3,000  Inner Packing 300         | 11         | 4 010          |          |
| [Changed packaging to paper box]         | Glass Dowel B  Color Nickel  Material Zn  Box Packing 4,500  Inner Packing 450         | 13         | 15<br>Ø7<br>31 |          |
| [Changed packaging to paper box]         | Color Nickel  Material Zn  Box Packing 3,000  Inner Packing 300                        | 18         | 4 24           |          |
| [for 8mm Glass Shelf]                    | Shelf support (15*16)  Color Nickel  Material Zn  Box Packing 1,200  Inner Packing 100 | Φ4.4<br>17 | 9.5            |          |
|                                          | Shelf Dowel<br>Oval (s)                                                                | Φ4.8       | 25             |          |