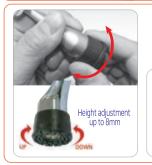

Black

**(Reinforcement Plate to** Used for fire doors and wooden doors made of thin plates (for maintenance)

Satin Nickel Fe 100 20

One-Touch Door Stopper

Reinforcement Plate

- ▶ Easy release of door support with one touch operation.
- ▶ Excellent anti-slip due to 3D curved structure.
- ▶ Height adjustable (up to 8mm) without the use of tools in case of rubber wear due to a long-term use)