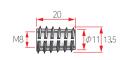

#### **Assembly Nut** 8\*20

Product Name

| Color            | Nickel |
|------------------|--------|
| Material         | Zn     |
| Box<br>Packing   | 2,800  |
| Inner<br>Packing | 400    |

Side

Assembly

#### **Assembly Nut** 8\*25

| Color            | Nickel |
|------------------|--------|
| Material         | Zn     |
| Box<br>Packing   | 2,400  |
| Inner<br>Packing | 400    |
|                  |        |

- 1. Assembled nuts of one standard can be used for multiple sizes of plates, making easy to manage the inventory of bolts.

  - 8\*20 Thread depth 17mm 8\*25 Thread depth 22mm