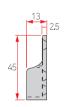

#### R-Socket 16₽

| Color            | Silver |
|------------------|--------|
| Material         | Zn     |
| Box<br>Packing   | 800    |
| Inner<br>Packing | 100    |

## Furniture Hardware

| Product Name & Specification                                     | Color                                                               | Box Packing<br>Unit | Inner Packing<br>Unit | Catalogue<br>PAGE |
|------------------------------------------------------------------|---------------------------------------------------------------------|---------------------|-----------------------|-------------------|
| U-Socket 16 $\phi$                                               | Silver,<br>Satin Nickel<br>Gold,Brown<br>Black,Dark-<br>gray,Nickel | 800                 | 100                   | TAGE              |
| R-Socket 16 $\phi$                                               | Silver,<br>Satin Nickel<br>Gold,Brown<br>Black,Dark-<br>gray,Nickel | 800                 | 100                   | 9p                |
| U-Socket 19⊅                                                     | Nickel,Silver                                                       | 1,200               | 100                   |                   |
| U-Socket 25⊅                                                     | Nickel                                                              | 1,200               | 100                   |                   |
| U-Socket 19⊅ Mini                                                | Nickel                                                              | 1,500               | 100                   |                   |
| U-Socket 25⊅ Mini                                                | Nickel                                                              | 1,500               | 100                   |                   |
| Long-Socket 16 $\phi$                                            | Nickel,<br>Satin Nickel<br>Gold,Brown<br>Black,Dark-<br>gray,Silver | 500                 | 50                    | 10p               |
| Long-Socket 19 Ф                                                 | Nickel,Silver                                                       | 400                 | 50                    | ТОР               |
| Long-Socket 19 $\Phi$ (mini no tap) Closed Socket 19 $\Phi$ 50mm | Nickel,Silver<br>Chrome,Silver                                      | 500<br>320          | 50<br>40              |                   |
| Clothes Rod Oval Pipe $16\Phi$                                   | Silver(Order)                                                       | 30                  | 40                    |                   |
| Assembly Socket 19 $\Phi$                                        | Chrome,Gold                                                         | 300                 | 50                    |                   |
| Assembly Socket $19\Psi$ Assembly Socket $25\Phi$                | Chrome,Gold                                                         | 360                 | 60                    |                   |
| Round Socket $25\Phi$                                            | Chrome                                                              | 400                 | 50                    |                   |
| Closed/Through-hole<br>Socket 25 Ø 50mm                          | Chrome                                                              | 200                 | 20                    | 11p               |
| Round Socket 32 $\Phi$                                           | Chrome                                                              | 120                 | 20                    |                   |
| Closed/Through-hole<br>Socket 32 Ø 50mm                          | Chrome                                                              | 60                  | 10                    |                   |
| Closed Socket 25 Ø 100mm                                         | Chrome                                                              | 80                  | 1                     |                   |
| Closed Socket 25 ₱ 150mm                                         | Chrome                                                              | 60                  | 1                     |                   |
| Closed Socket 25 ₱ 200mm                                         | Chrome                                                              | 40                  | 1                     |                   |
| Closed Socket 25 ₱ 250mm                                         | Chrome                                                              | 40                  | 1                     |                   |
| Closed Socket 25 ₱ 300mm                                         | Chrome                                                              | 30                  | 1                     |                   |
| Through-hole Socket 25 Ø 100mm                                   | Chrome                                                              | 80                  | 1                     | 12p               |
| Through-hole Socket 25 $\Phi$ 150mm                              | Chrome                                                              | 60                  | 1                     |                   |
| Through-hole Socket 25 Ø 200mm                                   | Chrome                                                              | 40                  | 1                     |                   |
| Through-hole Socket 25 ₱ 250mm                                   | Chrome                                                              | 40                  | 1                     |                   |
| Through-hole Socket 25 ₱ 300mm                                   | Chrome                                                              | 30                  | 1                     |                   |
| Flat Dowel A                                                     | Nickel                                                              | 5,000               | 500                   |                   |
| Flat Dowel B                                                     | Nickel                                                              | 5,000               | 500                   |                   |
| Lug Dowel                                                        | Nickel                                                              | 4,000               | 500                   |                   |
| Glass Dowel A                                                    | Nickel                                                              | 3,000               | 300                   |                   |
| Glass Dowel B                                                    | Nickel                                                              | 4,500               | 450                   | 13p               |
| Glass Screw Dowel                                                | Nickel                                                              | 3,000               | 300                   |                   |
| Shelf Support(15*16)                                             | Nickel                                                              | 1,200               | 100                   |                   |
| Shelf Dowel Oval (s)                                             | Chrome,<br>Satin Nickel                                             | 480                 | 40                    |                   |
| PLUS Screw Dowel 4*12                                            | Nickel                                                              | 3,500               | 350                   |                   |
| PLUS Screw Dowel 6*12                                            | Nickel                                                              | 3,500               | 350                   |                   |
| PLUS Pin Dowel $\Phi$ 5*9                                        | Nickel                                                              | 3,000               | 300                   | 14p               |
| PLUS Bolt Dowel 1/4*7                                            | Nickel                                                              | 3,500               | 350                   | אדי               |
| Two Ring Bolt Dowel M6*20                                        | Chrome                                                              | 1,200               | 200                   |                   |
| Two Ring Piece Dowel                                             | Chrome                                                              | 2,000               | 200                   |                   |