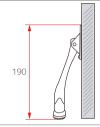

### One-Touch Door Stopper Large

| Color            | Chrome |
|------------------|--------|
| Material         | Zn     |
| Box<br>Packing   | 75     |
| Inner<br>Packing | 15     |





Satin Nickel



Gold



Brown



Black







**(Reinforcement Plate to** Used for fire doors and wooden doors made of thin plates (for maintenance)

Satin Nickel Fe 100 20

One-Touch Door Stopper

Reinforcement Plate









- ▶ Easy release of door support with one touch operation.
- ▶ Excellent anti-slip due to 3D curved structure.
- ▶ Height adjustable (up to 8mm) without the use of tools in case of rubber wear due to a long-term use)











PLUS Door Stopper Small



**Product Name** 



Assembly





Stopper Large

Color Nickel

Material Zn

Box

Packing 80

Inner

Packing 20

**PLUS Door** 



This product is a door stopper that is mainly used for fire doors. Compared to the automatic door closing function of door checks, the door stopper adheres to the floor and supports the fire door, serving to keep the fire door open.

In particular, this product features a rubber structure that adheres to the floor to prevent the phenomenon of being pushed back, and has a body made of "X" beads and braces, so the damage rate is low even under strong force. It can also be installed on high-end fire doors due to its beautifully designed exterior.



Utility Model Registration Non-slip 3D curved structure



#### Secondary Locking Device

#### Rod Type



#### Door Strap

#### Strap & Latch Door Stopper

Product Name

#### **Product Description**



#### Strap & Latch Door Stopper

| Color