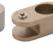

Pelican Oval
Features: Easy to attach and use up to 20mm of shelf thickness

STscrew 4\* 32 (2 sets)

Pelican Square Features: Easy to attach and use up to 22mm of shelf thickness

40.5

40.5