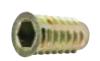

# Casting Bolt M8\*8

| Color            | Nickel |
|------------------|--------|
| Material         | Zn     |
| Box<br>Packing   | 10,000 |
| Inner<br>Packing | 1,000  |