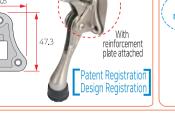

#### One-Touch Door Stopper Small

| Color            | Chrome |
|------------------|--------|
| Material         | Zn     |
| Box<br>Packing   | 100    |
| Inner<br>Packing | 20     |

#### One-Touch Door Stopper Large

| Color            | Chrome |
|------------------|--------|
| Material         | Zn     |
| Box<br>Packing   | 75     |
| Inner<br>Packing | 15     |

Satin Nickel

Gold

Brown

Black

**(Reinforcement Plate to** Used for fire doors and wooden doors made of thin plates (for maintenance)

Satin Nickel Fe 100 20

One-Touch Door Stopper

Reinforcement Plate

- ▶ Easy release of door support with one touch operation.
- ▶ Excellent anti-slip due to 3D curved structure.
- ▶ Height adjustable (up to 8mm) without the use of tools in case of rubber wear due to a long-term use)