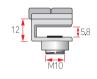

#### Side **Casting Bolt**

| Color            | Nickel |
|------------------|--------|
| Material         | Zn     |
| Box<br>Packing   | 5,000  |
| Inner<br>Packing | 500    |

M10\*9

# Casting Bolt M8\*8

| Color            | Nickel |
|------------------|--------|
| Material         | Zn     |
| Box<br>Packing   | 10,000 |
| Inner<br>Packing | 1,000  |