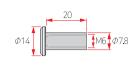

#### R-Socket 16₽

| Color            | Silver |
|------------------|--------|
| Material         | Zn     |
| Box<br>Packing   | 800    |
| Inner<br>Packing | 100    |