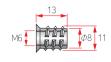

Dowel Nut M6\*11

| Color            | Chrome |
|------------------|--------|
| Material         | Fe     |
| Box<br>Packing   | 4,800  |
| Inner<br>Packing | 400    |

Product Name

| _      |
|--------|
| Chrome |
| Fe     |
| 600    |
| 200    |
|        |