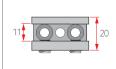

#### Glass Shelf Support

Oval

| Product Name                                                                                     | Front     | Side             | Assembly |
|--------------------------------------------------------------------------------------------------|-----------|------------------|----------|
| Shelf Support (25*20)  Color Chrome,Satin Nickel  Material Zn  Box Packing 480  Inner Packing 40 | φ48<br>93 | 25<br>O 14<br>20 |          |
| Shelf Support (38*29)  Color Chrome,Satin Nickel  Material Zn  Box Packing 200  Inner Packing 10 | 10.5      | 38               |          |