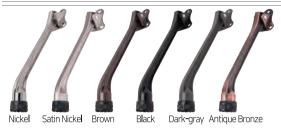

#### Cylindrical Adjustable Foot

Gold

Black Brown

Dark-gray

**Bracket** 

| Color            | Chrome |
|------------------|--------|
| Material         | Zn     |
| Box<br>Packing   | 200    |
| Inner<br>Packing | 10     |