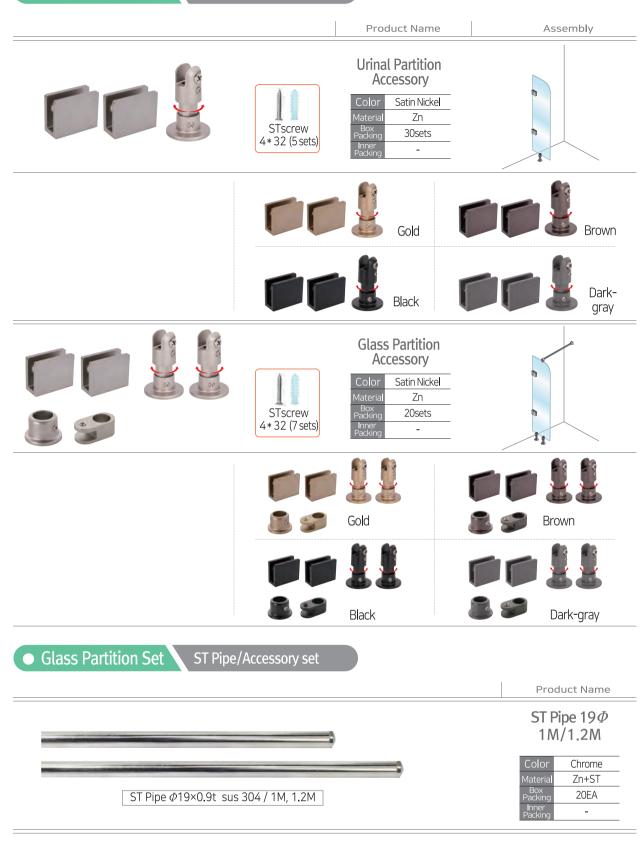

#### **Urinal Partition Accessory**

#### Glass Partition Accessory (Individual)

50mm

70mm

30mm

100mm

Screw Type