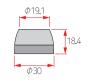

#### U−Socket 19Ф

| Color            | Nickel,Silver |
|------------------|---------------|
| Material         | Zn            |
| Box<br>Packing   | 1,200         |
| Inner<br>Packing | 100           |
|                  |               |