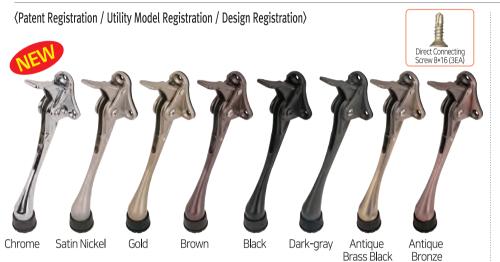

#### Cylindrical Adjustable Foot

Gold

Black Brown

Dark-gray

**Bracket** 

| Color            | Chrome |
|------------------|--------|
| Material         | Zn     |
| Box<br>Packing   | 200    |
| Inner<br>Packing | 10     |

#### Paper Pack Packing

Chrome

Satin Nickel

Gold

Dark-gray

#### Separate order(Logistics Barcode Registration Product)

68

Satin Nickel

Gold

Brown

Black

Dark-gray

Silver

Satin Nickel

Gold

Silver

Screw 3\*16 (3EA)