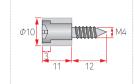

# PLUS Screw Dowel 4\*12

Product Name

| Color            | Nickel |
|------------------|--------|
| Material         | Fe     |
| Box<br>Packing   | 3,500  |
| Inner<br>Packing | 350    |
|                  |        |

Front

Side

Assembly

[Utility Model registered]
[Changed packaging to paper box]

PLUS Screw Dowel 6\*12

|                          | _ |        |  |
|--------------------------|---|--------|--|
| Color                    |   | Nickel |  |
| Material                 |   | Fe     |  |
| Box<br>Packing           |   | 3,500  |  |
| <b>I</b> nner<br>Packing |   | 350    |  |
|                          |   |        |  |