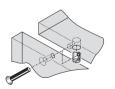

#### How to Install the Magnetic Door Stopper

- 1) Fix the stopper body to the door.
- ② Attach the back screw 4\*32 horizontally to the fixed body to be level with the stopper, and mark the position on the wall.

(This makes it easy for anyone to set the position.)

- 3 Drill a hole in the part marked on the wall.
- 4 (Example) Remove the socket plate by referring to How to Remove the Socket Body, and fit the screw anchor into the wall and secure it with the back screw 4\*32.
- ⑤ Insert the socket cap and spring into the removed socket body, and reassemble to check the stopper body and its position by opening and closing the door.
- 6 Open and close the door to check if the magnetic force is working properly.