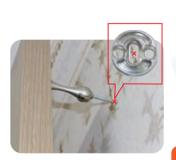

#### How to Install the Magnetic Door Stopper

- 1) Fix the stopper body to the door.
- ② Attach the back screw 4\*32 horizontally to the fixed body to be level with the stopper, and mark the position on the wall.

(This makes it easy for anyone to set the position.)

- 3 Drill a hole in the part marked on the wall.
- 4 (Example) Remove the socket plate by referring to How to Remove the Socket Body, and fit the screw anchor into the wall and secure it with the back screw 4\*32.
- ⑤ Insert the socket cap and spring into the removed socket body, and reassemble to check the stopper body and its position by opening and closing the door.
- 6 Open and close the door to check if the magnetic force is working properly.