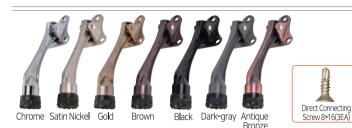

#### Cylindrical Adjustable Foot

Gold

Black Brown

Dark-gray

**Bracket** 

| Color            | Chrome |
|------------------|--------|
| Material         | Zn     |
| Box<br>Packing   | 200    |
| Inner<br>Packing | 10     |