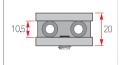

#### Glass Shelf Support

Oval

| Product Name                                                                                     | Front     | Side             | Assembly |
|--------------------------------------------------------------------------------------------------|-----------|------------------|----------|
| Shelf Support (25*20)  Color Chrome,Satin Nickel  Material Zn  Box Packing 480  Inner Packing 40 | φ48<br>93 | 25<br>O 14<br>20 |          |
| Shelf Support (38*29)  Color Chrome,Satin Nickel  Material Zn  Box Packing 200  Inner Packing 10 | 10.5      | 38               |          |