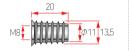

#### **Casting Washer Nut** M8 \*35 ₽

| Color            | Yellow |
|------------------|--------|
| Material         | Zn     |
| Box<br>Packing   | 600    |
| Inner<br>Packing | 100    |