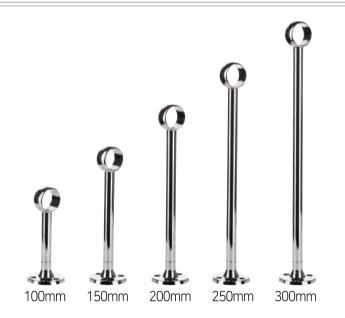

# 100mm 150mm 200mm 250mm 300mm

Product Name/Front

# Closed Socket $25\Phi$

| Standard         | 100mm  | 150mm | 200mm | 250mm | 300mm |
|------------------|--------|-------|-------|-------|-------|
| Color            | Chrome |       |       |       |       |
| Material         | Zn+Fe  |       |       |       |       |
| Box<br>Packing   | 80     | 60    | 40    | 40    | 30    |
| Inner<br>Packing | 1      | 1     | 1     | 1     | 1     |

# Through-hole Socket $25\Phi$

| Standard         | 100mm  | 150mm | 200mm | 250mm | 300mm |
|------------------|--------|-------|-------|-------|-------|
| Color            | Chrome |       |       |       |       |
| Material         | Zn+Fe  |       |       |       |       |
| Box<br>Packing   | 80     | 60    | 40    | 40    | 30    |
| Inner<br>Packing | 1      | 1     | 1     | 1     | 1     |