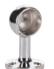

#### R-Socket 16₽

| Color            | Silver |
|------------------|--------|
| Material         | Zn     |
| Box<br>Packing   | 800    |
| Inner<br>Packing | 100    |