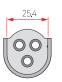

#### Assembly Socket 25 $\Phi$

| Color            | Chrome,Gold |
|------------------|-------------|
| Material         | Zn          |
| Box<br>Packing   | 360         |
| Inner<br>Packing | 60          |