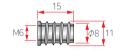

# Threaded Insert Nut 8\*20

| Color            | Ye <b>ll</b> ow |
|------------------|-----------------|
| Material         | Zn              |
| Box<br>Packing   | 2,400           |
| Inner<br>Packing | 400             |