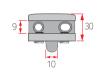

#### Glass Shelf Support

Oval

| Product Name                                                                                     | Front     | Side             | Assembly |
|--------------------------------------------------------------------------------------------------|-----------|------------------|----------|
| Shelf Support (25*20)  Color Chrome,Satin Nickel  Material Zn  Box Packing 480  Inner Packing 40 | φ48<br>93 | 25<br>O 14<br>20 |          |
| Shelf Support (38*29)  Color Chrome,Satin Nickel  Material Zn  Box Packing 200  Inner Packing 10 | 10.5      | 38               |          |