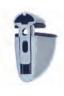

Pelican Oval
Features: Easy to attach and use up to 20mm of shelf thickness

STscrew 4\* 32 (2 sets)

Pelican Square Features: Easy to attach and use up to 22mm of shelf thickness

40.5

40.5

# Interior Hardware

| Product Name &<br>Specification                    | Color                                                               | Box Packing<br>Unit | Inner Packing<br>Unit | Catalogue<br>PAGE |
|----------------------------------------------------|---------------------------------------------------------------------|---------------------|-----------------------|-------------------|
| Pelican Oval<br>(ST Bolt/including screw anchor)   | Chrome<br>Satin Nickel                                              | 120                 | 40                    |                   |
| Pelican Square<br>(ST Bolt/including screw anchor) | Chrome<br>Satin Nickel<br>Brown,Black<br>white,Dark-<br>gray,Silver | 120                 | 40                    | 22p               |
| Shelf Support(25*20)                               | Chrome                                                              | 480                 | 40                    |                   |
| Shelf Support(38*29)                               | Satin Nickel                                                        | 200                 | 10                    |                   |