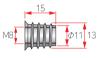

#### **Casting Washer Nut** M8 \*35 ₽

| Color            | Yellow |
|------------------|--------|
| Material         | Zn     |
| Box<br>Packing   | 600    |
| Inner<br>Packing | 100    |