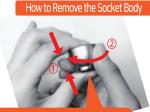

#### How to Install the Magnetic Door Stopper

- 1) Fix the stopper body to the door.
- ② Attach the back screw 4\*32 horizontally to the fixed body to be level with the stopper, and mark the position on the wall.

(This makes it easy for anyone to set the position.)

- 3 Drill a hole in the part marked on the wall.
- 4 (Example) Remove the socket plate by referring to How to Remove the Socket Body, and fit the screw anchor into the wall and secure it with the back screw 4\*32.
- ⑤ Insert the socket cap and spring into the removed socket body, and reassemble to check the stopper body and its position by opening and closing the door.
- 6 Open and close the door to check if the magnetic force is working properly.