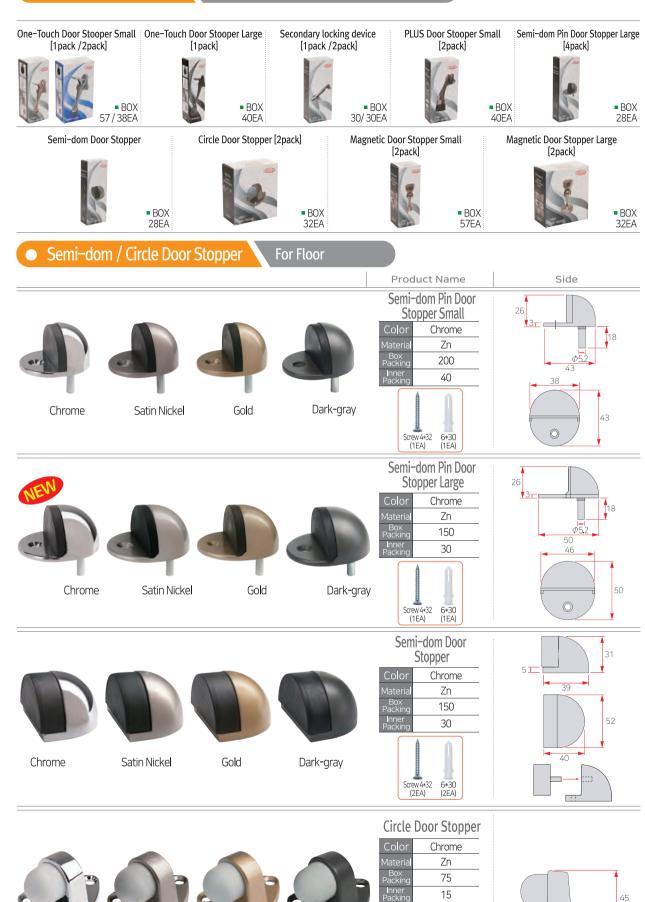

#### One-Touch Door Stopper Small

| Color            | Chrome |
|------------------|--------|
| Material         | Zn     |
| Box<br>Packing   | 100    |
| Inner<br>Packing | 20     |

#### One-Touch Door Stopper Large

| Color            | Chrome |
|------------------|--------|
| Material         | Zn     |
| Box<br>Packing   | 75     |
| Inner<br>Packing | 15     |

Satin Nickel

Gold

Brown

Black

**(Reinforcement Plate to** Used for fire doors and wooden doors made of thin plates (for maintenance)

Satin Nickel Fe 100 20

One-Touch Door Stopper

Reinforcement Plate

- ▶ Easy release of door support with one touch operation.
- ▶ Excellent anti-slip due to 3D curved structure.
- ▶ Height adjustable (up to 8mm) without the use of tools in case of rubber wear due to a long-term use)

PLUS Door Stopper Small

**Product Name** 

Assembly

Stopper Large

Color Nickel

Material Zn

Box

Packing 80

Inner

Packing 20

**PLUS Door** 

This product is a door stopper that is mainly used for fire doors. Compared to the automatic door closing function of door checks, the door stopper adheres to the floor and supports the fire door, serving to keep the fire door open.

In particular, this product features a rubber structure that adheres to the floor to prevent the phenomenon of being pushed back, and has a body made of "X" beads and braces, so the damage rate is low even under strong force. It can also be installed on high-end fire doors due to its beautifully designed exterior.

Utility Model Registration Non-slip 3D curved structure

#### Secondary Locking Device

#### Rod Type

#### Door Strap

#### Strap & Latch Door Stopper

Product Name

#### Magnetic Door Stopper Small

Product Name

| Color            | Satin Nickel |
|------------------|--------------|
| Material         | Zn           |
| Box<br>Packing   | 150          |
| Inner<br>Packing | 30           |

#### Magnetic Door Stopper Large

| Color            | Satin Nickel |
|------------------|--------------|
| Material         | Zn           |
| Box<br>Packing   | 100          |
| Inner<br>Packing | 20           |
|                  |              |