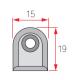

#### Glass Shelf Support

Oval

| Product Name                                                                                     | Front     | Side             | Assembly |
|--------------------------------------------------------------------------------------------------|-----------|------------------|----------|
| Shelf Support (25*20)  Color Chrome,Satin Nickel  Material Zn  Box Packing 480  Inner Packing 40 | φ48<br>93 | 25<br>O 14<br>20 |          |
| Shelf Support (38*29)  Color Chrome,Satin Nickel  Material Zn  Box Packing 200  Inner Packing 10 | 10.5      | 38               |          |