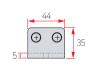

Shelf Support (44\*35)

| Color            | Chrome |
|------------------|--------|
| Material         | Zn     |
| Box<br>Packing   | 160    |
| Inner<br>Packing | 10     |

Shelf Support (44\*40)

| Color            | Chrome |
|------------------|--------|
| Material         | Zn     |
| Box<br>Packing   | 120    |
| Inner<br>Packing | 10     |