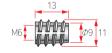

Two Ring Bolt Dowel M6\*20

| Color            | Chrome |
|------------------|--------|
| Material         | Fe     |
| Box<br>Packing   | 1,200  |
| Inner<br>Packing | 200    |

Two Ring Screw Dowel

| Color            | Chrome |
|------------------|--------|
| Material         | Fe     |
| Box<br>Packing   | 2,000  |
| Inner<br>Packing | 200    |