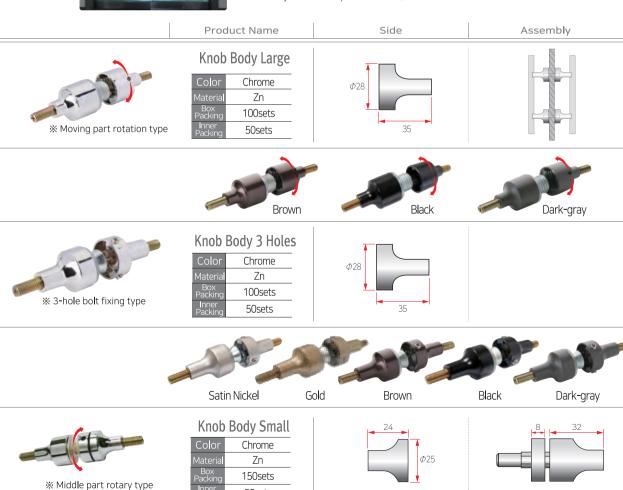

#### Knob BodyThumb, Large, 3 Holes, Small

Knob body for 4-sided frame door with a bracket part bent. For the doors with a narrow frame, the bracket of the joint is manufactured in a bent type to prevent accidents such as hand injuries and to secure space when the knob body is held. Recently thumb knobs for safe door are used a lot as they are safe and practical to use.