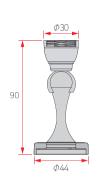

# Shelf Support (42\*35)

Product Name

| •                |        |
|------------------|--------|
| Color            | Chrome |
| Material         | Zn     |
| Box<br>Packing   | 140    |
| Inner<br>Packing | 10     |