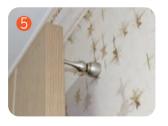

#### How to Install the Magnetic Door Stopper

- 1) Fix the stopper body to the door.
- ② Attach the back screw 4\*32 horizontally to the fixed body to be level with the stopper, and mark the position on the wall.

(This makes it easy for anyone to set the position.)

- 3 Drill a hole in the part marked on the wall.
- 4 (Example) Remove the socket plate by referring to How to Remove the Socket Body, and fit the screw anchor into the wall and secure it with the back screw 4\*32.
- ⑤ Insert the socket cap and spring into the removed socket body, and reassemble to check the stopper body and its position by opening and closing the door.
- 6 Open and close the door to check if the magnetic force is working properly.