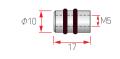

# Two Ring Bolt Dowel M5\*17

| Color            | Chrome |
|------------------|--------|
| Material         | Fe     |
| Box<br>Packing   | 600    |
| Inner<br>Packing | 100    |