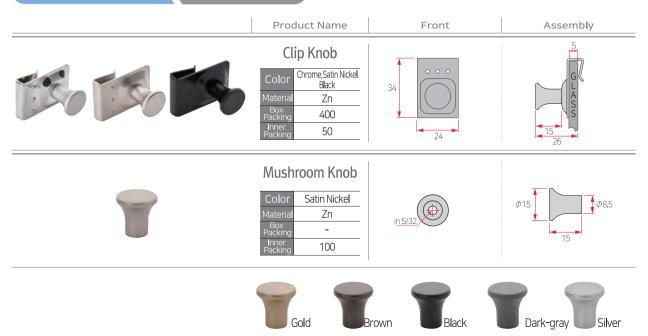

# Glass Hinge Square (For chest of drawers)

| Color            | Satin Nickel |
|------------------|--------------|
| Material         | Zn           |
| Box<br>Packing   | 100 Sets     |
| Inner<br>Packing | -            |

Glass Hinge For chest of drawers. Glass can be mounted without boring, and can be used with glass width less than 200mm (display cupboard not allowed)

Glass Hinge Oval (For chest of drawers)

| Color            | Satin Nickel |
|------------------|--------------|
| Material         | Zn           |
| Box<br>Packing   | 100 Sets     |
| Inner<br>Packing | -            |

Glass Hinge For chest of drawers. Glass can be mounted without boring, and can be used with glass width less than 200mm (display cupboard not allowed)

#### Glass Door Hinge (Middle Grip) (For chest of drawers)

| Color            | Satin Nickel |
|------------------|--------------|
| Material         | Zn           |
| Box<br>Packing   | 200          |
| Inner<br>Packing | 40           |

Glass Hinge For chest of drawers. Glass can be mounted without boring, and can be used with glass width less than 200mm (display cupboard not allowed)

120

2/40

Available in Bathrooms (Stainless bolt assembly)