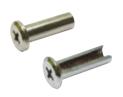

### Casting Bolt

Product Name Front

#### Side **Casting Bolt**

| Color            | Nickel |
|------------------|--------|
| Material         | Zn     |
| Box<br>Packing   | 5,000  |
| Inner<br>Packing | 500    |

M10\*9

# Casting Bolt M8\*8

| Color            | Nickel |
|------------------|--------|
| Material         | Zn     |
| Box<br>Packing   | 10,000 |
| Inner<br>Packing | 1,000  |