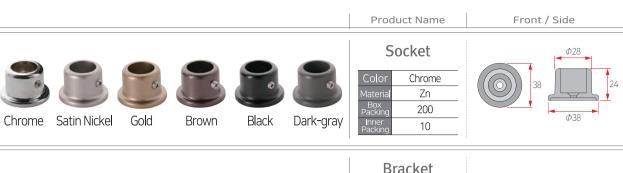

#### ST Screw Anchor 4\*32

| Color            | White |
|------------------|-------|
| Material         | ST/PP |
| Box<br>Packing   | 2,000 |
| Inner<br>Packing | 200   |
|                  |       |

Chrome Satin Nickel Gold

Product Name / Assembly

Orange Black Dark-gray Antique Brown White **Antique** Gold Brass Black Bronze