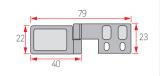

#### Glass Shelf Support

Oval

| Product Name                                                                                     | Front     | Side             | Assembly |
|--------------------------------------------------------------------------------------------------|-----------|------------------|----------|
| Shelf Support (25*20)  Color Chrome,Satin Nickel  Material Zn  Box Packing 480  Inner Packing 40 | φ48<br>93 | 25<br>O 14<br>20 |          |
| Shelf Support (38*29)  Color Chrome,Satin Nickel  Material Zn  Box Packing 200  Inner Packing 10 | 10.5      | 38               |          |