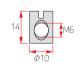

#### Glass Shelf Support

Oval

| Product Name                                                                                     | Front     | Side             | Assembly |
|--------------------------------------------------------------------------------------------------|-----------|------------------|----------|
| Shelf Support (25*20)  Color Chrome,Satin Nickel  Material Zn  Box Packing 480  Inner Packing 40 | φ48<br>93 | 25<br>O 14<br>20 |          |
| Shelf Support (38*29)  Color Chrome,Satin Nickel  Material Zn  Box Packing 200  Inner Packing 10 | 10.5      | 38               |          |