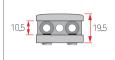

#### Glass Shelf Support

Oval

| Product Name                                                                                     | Front     | Side             | Assembly |
|--------------------------------------------------------------------------------------------------|-----------|------------------|----------|
| Shelf Support (25*20)  Color Chrome,Satin Nickel  Material Zn  Box Packing 480  Inner Packing 40 | φ48<br>93 | 25<br>O 14<br>20 |          |
| Shelf Support (38*29)  Color Chrome,Satin Nickel  Material Zn  Box Packing 200  Inner Packing 10 | 10.5      | 38               |          |