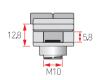

#### Side **Casting Bolt**

| Color            | Nickel |
|------------------|--------|
| Material         | Zn     |
| Box<br>Packing   | 5,000  |
| Inner<br>Packing | 500    |

M10\*9