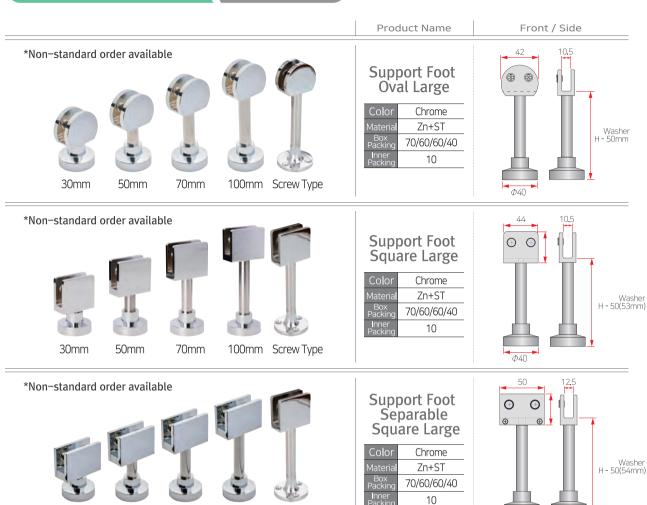

#### Glass Partition Accessory (Individual)

50mm

70mm

30mm

100mm

Screw Type