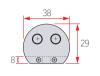

#### Glass Shelf Support

Oval

| Product Name                                                                                     | Front     | Side             | Assembly |
|--------------------------------------------------------------------------------------------------|-----------|------------------|----------|
| Shelf Support (25*20)  Color Chrome,Satin Nickel  Material Zn  Box Packing 480  Inner Packing 40 | φ48<br>93 | 25<br>O 14<br>20 |          |
| Shelf Support (38*29)  Color Chrome,Satin Nickel  Material Zn  Box Packing 200  Inner Packing 10 | 10.5      | 38               |          |