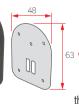

Black

**(Reinforcement Plate to** Used for fire doors and wooden doors made of thin plates (for maintenance)

Satin Nickel Fe 100 20

One-Touch Door Stopper

Reinforcement Plate

- ▶ Easy release of door support with one touch operation.
- ▶ Excellent anti-slip due to 3D curved structure.
- ▶ Height adjustable (up to 8mm) without the use of tools in case of rubber wear due to a long-term use)