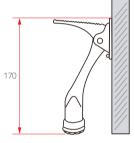

# Glass Hinge Square (For chest of drawers)

| Color            | Satin Nickel |
|------------------|--------------|
| Material         | Zn           |
| Box<br>Packing   | 100 Sets     |
| Inner<br>Packing | -            |

Glass Hinge For chest of drawers. Glass can be mounted without boring, and can be used with glass width less than 200mm (display cupboard not allowed)

Glass Hinge Oval (For chest of drawers)

| Color            | Satin Nickel |
|------------------|--------------|
| Material         | Zn           |
| Box<br>Packing   | 100 Sets     |
| Inner<br>Packing | -            |

Glass Hinge For chest of drawers. Glass can be mounted without boring, and can be used with glass width less than 200mm (display cupboard not allowed)