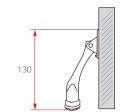

#### Glass Door Hinge (Middle Grip) (For chest of drawers)

| Color            | Satin Nickel |
|------------------|--------------|
| Material         | Zn           |
| Box<br>Packing   | 200          |
| Inner<br>Packing | 40           |

Glass Hinge For chest of drawers. Glass can be mounted without boring, and can be used with glass width less than 200mm (display cupboard not allowed)

120

2/40

Available in Bathrooms (Stainless bolt assembly)