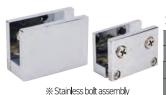

#### Glass Door Hinge (Middle Grip) (For chest of drawers)

| Color            | Satin Nickel |
|------------------|--------------|
| Material         | Zn           |
| Box<br>Packing   | 200          |
| Inner<br>Packing | 40           |

Glass Hinge For chest of drawers. Glass can be mounted without boring, and can be used with glass width less than 200mm (display cupboard not allowed)

120

2/40

Available in Bathrooms (Stainless bolt assembly)