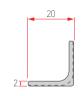

# Shelf Support (42\*35)

Product Name

| •                |        |
|------------------|--------|
| Color            | Chrome |
| Material         | Zn     |
| Box<br>Packing   | 140    |
| Inner<br>Packing | 10     |