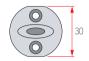

# Glass Hinge Square (For chest of drawers)

| Color            | Satin Nickel |
|------------------|--------------|
| Material         | Zn           |
| Box<br>Packing   | 100 Sets     |
| Inner<br>Packing | -            |