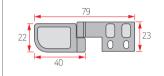

#### One-Touch Door Stopper Small

| Color            | Chrome |
|------------------|--------|
| Material         | Zn     |
| Box<br>Packing   | 100    |
| Inner<br>Packing | 20     |

#### One-Touch Door Stopper Large

| Color            | Chrome |
|------------------|--------|
| Material         | Zn     |
| Box<br>Packing   | 75     |
| Inner<br>Packing | 15     |

Satin Nickel

Gold

Brown