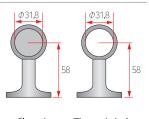

#### Assembly Socket 19 $\Phi$

Product Name

| Color            | Chrome,Gold |
|------------------|-------------|
| Material         | Zn          |
| Box<br>Packing   | 300         |
| Inner<br>Packing | 50          |

#### Assembly Socket 25 $\Phi$

| Color            | Chrome,Gold |
|------------------|-------------|
| Material         | Zn          |
| Box<br>Packing   | 360         |
| Inner<br>Packing | 60          |