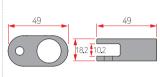

#### Pipe Socket

25*Φ*, 32*Φ* 

Product Name

Front

Side

# 100mm 150mm 200mm 250mm 300mm

Product Name/Front