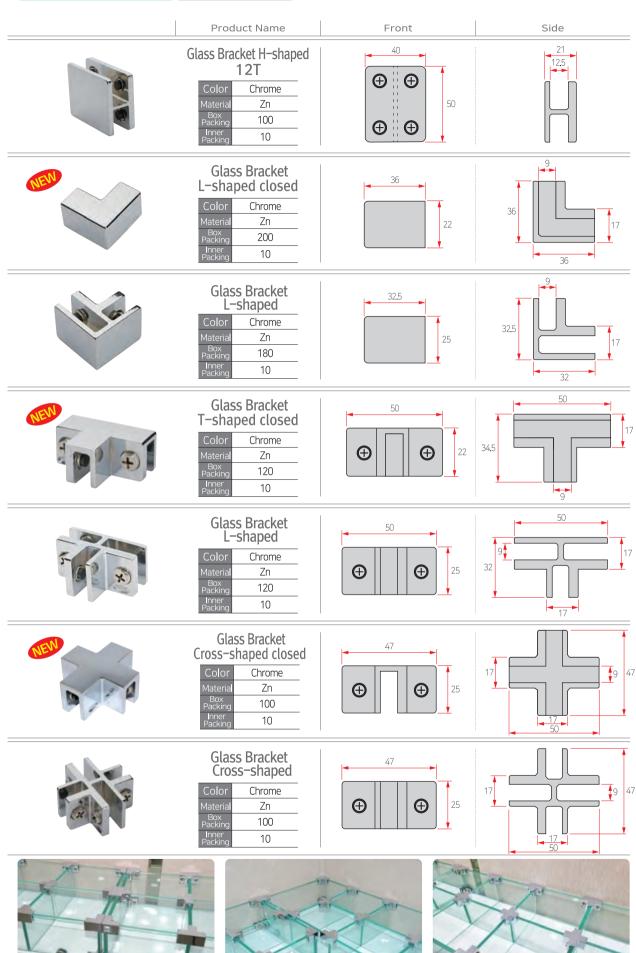

bled(Article on order) size:Separate order



#### **Urinal Partition Accessory**









# ST Pipe $19\Phi$ Accessory Set 1M/1.2M

| Color            | Chrome |
|------------------|--------|
| Material         | Zn+ST  |
| Box<br>Packing   | 20Sets |
| Inner<br>Packing | -      |



AL Pipe  $19\Phi$ 1M/1.2M

Product Name

| Color            | Satin Nickel |
|------------------|--------------|
| Material         | Zn+AL        |
| Box<br>Packing   | 20EA         |
| Inner<br>Packing | -            |



AL Pipe  $19\Phi$  Accessory Set 1M/1.2M

| Color            | Satin Nickel |
|------------------|--------------|
| Material         | Zn+AL        |
| Box<br>Packing   | 20Sets       |
| Inner<br>Packing | -            |

STscrew 4\*32 (1 set)









**Subsidiary materials Hardware** 





# **Subsidiary materials** Hardware

**Casting Bolt** 29 Other Accessories 29



### Casting Bolt

Product Name Front

#### Side **Casting Bolt**



| Color            | Nickel |
|------------------|--------|
| Material         | Zn     |
| Box<br>Packing   | 5,000  |
| Inner<br>Packing | 500    |

M10\*9







# Casting Bolt M8\*8

| Color            | Nickel |
|------------------|--------|
| Material         | Zn     |
| Box<br>Packing   | 10,000 |
| Inner<br>Packing | 1,000  |





#### Other Accessories

Product Name

#### ST Screw Anchor 4\*32



| Color            | White |
|------------------|-------|
| Material         | ST/PP |
| Box<br>Packing   | 2,000 |
| Inner<br>Packing | 200   |
|                  |       |



Chrome Satin Nickel Gold

Product Name / Assembly









O