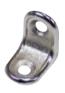

#### Cylindrical Adjustable Foot

Gold

Black Brown

Dark-gray

**Bracket** 

| Color            | Chrome |
|------------------|--------|
| Material         | Zn     |
| Box<br>Packing   | 200    |
| Inner<br>Packing | 10     |

| Color            | Chrome |
|------------------|--------|
| Material         | Zn     |
| Box<br>Packing   | 400    |
| Inner<br>Packing | 10     |

**Assembly Socket** 19Φ

| Color            | Chrome,Go <b>l</b> d |
|------------------|----------------------|
| Material         | Zn                   |
| Box<br>Packing   | 300                  |
| Inner<br>Packing | 50                   |