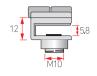

#### Side **Casting Bolt**

| Color            | Nickel |
|------------------|--------|
| Material         | Zn     |
| Box<br>Packing   | 5,000  |
| Inner<br>Packing | 500    |

M10\*9