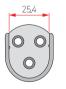

#### U−Socket 25Ф

| Color            | Nickel |
|------------------|--------|
| Material         | Zn     |
| Box<br>Packing   | 1,200  |
| Inner<br>Packing | 100    |

#### Assembly Socket 25 $\Phi$

| Color            | Chrome,Gold |
|------------------|-------------|
| Material         | Zn          |
| Box<br>Packing   | 360         |
| Inner<br>Packing | 60          |