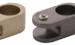

# Glass Hinge Square (For chest of drawers)

| Color            | Satin Nickel |
|------------------|--------------|
| Material         | Zn           |
| Box<br>Packing   | 100 Sets     |
| Inner<br>Packing | -            |

Glass Hinge For chest of drawers. Glass can be mounted without boring, and can be used with glass width less than 200mm (display cupboard not allowed)

Glass Hinge Oval (For chest of drawers)

| Color            | Satin Nickel |
|------------------|--------------|
| Material         | Zn           |
| Box<br>Packing   | 100 Sets     |
| Inner<br>Packing | -            |

Glass Hinge For chest of drawers. Glass can be mounted without boring, and can be used with glass width less than 200mm (display cupboard not allowed)

#### Glass Door Hinge (Middle Grip) (For chest of drawers)

| Color            | Satin Nickel |
|------------------|--------------|
| Material         | Zn           |
| Box<br>Packing   | 200          |
| Inner<br>Packing | 40           |

Glass Hinge For chest of drawers. Glass can be mounted without boring, and can be used with glass width less than 200mm (display cupboard not allowed)

120

2/40

Available in Bathrooms (Stainless bolt assembly)