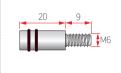

# PLUS Screw Dowel 4\*12

Product Name

| Color            | Nickel |
|------------------|--------|
| Material         | Fe     |
| Box<br>Packing   | 3,500  |
| Inner<br>Packing | 350    |
|                  |        |

Front

Side

Assembly

[Utility Model registered]
[Changed packaging to paper box]

PLUS Screw Dowel 6\*12

|                          | _ |        |  |
|--------------------------|---|--------|--|
| Color                    |   | Nickel |  |
| Material                 |   | Fe     |  |
| Box<br>Packing           |   | 3,500  |  |
| <b>I</b> nner<br>Packing |   | 350    |  |
|                          |   |        |  |