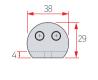

#### Glass Shelf Support

Oval

| Product Name                                                                                     | Front     | Side             | Assembly |
|--------------------------------------------------------------------------------------------------|-----------|------------------|----------|
| Shelf Support (25*20)  Color Chrome,Satin Nickel  Material Zn  Box Packing 480  Inner Packing 40 | φ48<br>93 | 25<br>O 14<br>20 |          |
| Shelf Support (38*29)  Color Chrome,Satin Nickel  Material Zn  Box Packing 200  Inner Packing 10 | 10.5      | 38               |          |