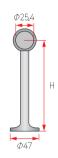

# Closed Socket $25\Phi$

| Standard         | 100mm  | 150mm | 200mm | 250mm | 300mm |
|------------------|--------|-------|-------|-------|-------|
| Color            | Chrome |       |       |       |       |
| Material         | Zn+Fe  |       |       |       |       |
| Box<br>Packing   | 80     | 60    | 40    | 40    | 30    |
| Inner<br>Packing | 1      | 1     | 1     | 1     | 1     |

# Through-hole Socket $25\Phi$

| Standard         | 100mm  | 150mm | 200mm | 250mm | 300mm |
|------------------|--------|-------|-------|-------|-------|
| Color            | Chrome |       |       |       |       |
| Material         | Zn+Fe  |       |       |       |       |
| Box<br>Packing   | 80     | 60    | 40    | 40    | 30    |
| Inner<br>Packing | 1      | 1     | 1     | 1     | 1     |