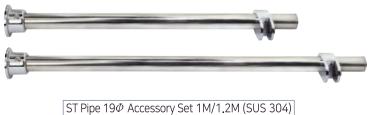

# ST Pipe $19\Phi$ Accessory Set 1M/1.2M

| Color            | Chrome |
|------------------|--------|
| Material         | Zn+ST  |
| Box<br>Packing   | 20Sets |
| Inner<br>Packing | -      |

AL Pipe  $19\Phi$ 1M/1.2M

Product Name

| Color            | Satin Nickel |
|------------------|--------------|
| Material         | Zn+AL        |
| Box<br>Packing   | 20EA         |
| Inner<br>Packing | -            |

AL Pipe  $19\Phi$  Accessory Set 1M/1.2M

| Color            | Satin Nickel |
|------------------|--------------|
| Material         | Zn+AL        |
| Box<br>Packing   | 20Sets       |
| Inner<br>Packing | -            |

STscrew 4\*32 (1 set)