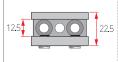

#### Glass Shelf Support

Oval

| Product Name                                                                                     | Front     | Side             | Assembly |
|--------------------------------------------------------------------------------------------------|-----------|------------------|----------|
| Shelf Support (25*20)  Color Chrome,Satin Nickel  Material Zn  Box Packing 480  Inner Packing 40 | φ48<br>93 | 25<br>O 14<br>20 |          |
| Shelf Support (38*29)  Color Chrome,Satin Nickel  Material Zn  Box Packing 200  Inner Packing 10 | 10.5      | 38               |          |