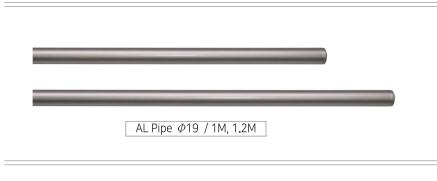

# ST Pipe $19\Phi$ Accessory Set 1M/1.2M

| Color            | Chrome |
|------------------|--------|
| Material         | Zn+ST  |
| Box<br>Packing   | 20Sets |
| Inner<br>Packing | -      |

AL Pipe  $19\Phi$ 1M/1.2M