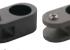

# Glass Hinge Square (For chest of drawers)

| Color            | Satin Nickel |
|------------------|--------------|
| Material         | Zn           |
| Box<br>Packing   | 100 Sets     |
| Inner<br>Packing | -            |

Glass Hinge For chest of drawers. Glass can be mounted without boring, and can be used with glass width less than 200mm (display cupboard not allowed)

Glass Hinge Oval (For chest of drawers)

| Color            | Satin Nickel |
|------------------|--------------|
| Material         | Zn           |
| Box<br>Packing   | 100 Sets     |
| Inner<br>Packing | -            |

Glass Hinge For chest of drawers. Glass can be mounted without boring, and can be used with glass width less than 200mm (display cupboard not allowed)