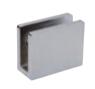

# Glass Hinge Square (For chest of drawers)

| Color            | Satin Nickel |
|------------------|--------------|
| Material         | Zn           |
| Box<br>Packing   | 100 Sets     |
| Inner<br>Packing | -            |

Glass Hinge For chest of drawers. Glass can be mounted without boring, and can be used with glass width less than 200mm (display cupboard not allowed)

Glass Hinge Oval (For chest of drawers)

| Color            | Satin Nickel |
|------------------|--------------|
| Material         | Zn           |
| Box<br>Packing   | 100 Sets     |
| Inner<br>Packing | -            |